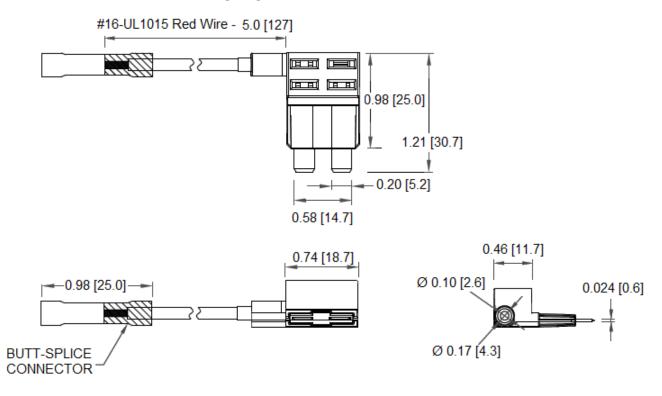

## Type LPR-08-L (Left Hand Exit) "Add-On" Automotive Fuse Holder Regular Automotive Blade Type Fuse

www.optifuse.com (619) 593-5050

Rating: 125VDC; 250VAC Current Rating (Combined Circuits): 50A Current Rating (Primary Circuit): 30A Current Rating (Auxiliary Circuit): 20A

Body Material: Nylon PA66 UL94V-0 Terminals: Tin plated Brass For use with Type APM Fuse (Miniature Automotive Blade Type) Wire: 16 AWG Red Wire, UL1015 105°C Connector: Butt-Splice Connector

## **Mechanical Dimensions: Inches [mm]**

Warning:

-Operation beyond the specified maximum ratings or improper use may result in damage and possible electrical arcing and/or flame.
-Device is intended for occasional overcurrent protection. Application for repeated overcurrent condition and/or prolonged trip are not anticipated.
-Avoid contact of device with chemical solvent. Prolonged contact will damage the device performance.