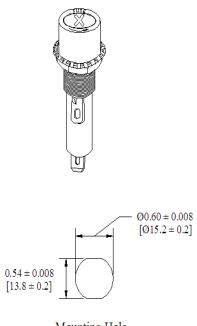

## Type PMA-DS-01-Q1S Panel Mount Fuse Holder 1/4" x 11/4" (6.3 x 32mm) Fuses Driver / Screw



www.optifuse.com

(619) 593-5050

**Electrical Rating:** 10A, 250V AC **Fuse Style:** ½" x 1½" (6.3 x 32mm)

**Material:** 

Frame and Cap: Phenolic (UL flame: 94V-1)

**Terminals:** Nickel-plated brass **Cap:** Slotted Driver type, Screw type

Mounting: by nut

**Terminal:** Solder/Quick-Connect 4.8mm / 0.187"

**Panel Thickness:** 0.5 ~ 5mm **Agency Standards and Listings:** 



## **Product Dimensions: Inches [mm]**







Mounting Hole

## Warning:





<sup>-</sup>Fuse Holders are not intended for circuit disconnect. All power should be disconnected before removing fuse.

-Avoid contact of Fuse Holder with chemical solvent. Prolonged contact may damage the device performance.

Note: All specifications subject to change without notice.