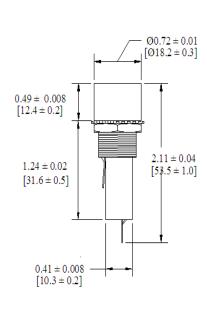

## Type PMA-DS-01-Q1S Panel Mount Fuse Holder 1/4" x 11/4" (6.3 x 32mm) Fuses Driver / Screw



www.optifuse.com

(619) 593-5050

**Electrical Rating:** 10A, 250V AC **Fuse Style:** ½" x 1½" (6.3 x 32mm)

**Material:** 

Frame and Cap: Phenolic (UL flame: 94V-1)

**Terminals:** Nickel-plated brass **Cap:** Slotted Driver type, Screw type

Mounting: by nut

**Terminal:** Solder/Quick-Connect 4.8mm / 0.187"

**Panel Thickness:** 0.5 ~ 5mm **Agency Standards and Listings:** 



## **Product Dimensions: Inches [mm]**







Mounting Hole

## Warning:





<sup>-</sup>Fuse Holders are not intended for circuit disconnect. All power should be disconnected before removing fuse.

-Avoid contact of Fuse Holder with chemical solvent. Prolonged contact may damage the device performance.

Note: All specifications subject to change without notice.