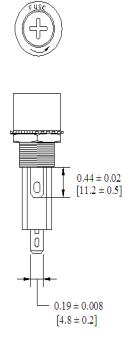

## Type PMA-DS-01-Q1S Panel Mount Fuse Holder 1/4" x 11/4" (6.3 x 32mm) Fuses Driver / Screw



www.optifuse.com

(619) 593-5050

**Electrical Rating:** 10A, 250V AC **Fuse Style:** ½" x 1½" (6.3 x 32mm)

**Material:** 

Frame and Cap: Phenolic (UL flame: 94V-1)

**Terminals:** Nickel-plated brass **Cap:** Slotted Driver type, Screw type

Mounting: by nut

**Terminal:** Solder/Quick-Connect 4.8mm / 0.187"

**Panel Thickness:** 0.5 ~ 5mm **Agency Standards and Listings:** 



## **Product Dimensions: Inches [mm]**







Mounting Hole

## Warning:





<sup>-</sup>Fuse Holders are not intended for circuit disconnect. All power should be disconnected before removing fuse.

-Avoid contact of Fuse Holder with chemical solvent. Prolonged contact may damage the device performance.

Note: All specifications subject to change without notice.