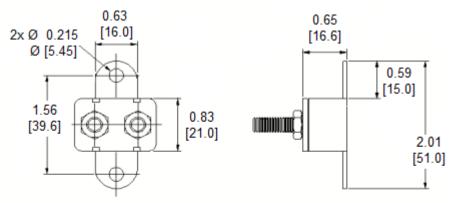

# Type ACBP-12-H / ACBP-24-H Auto Reset Circuit Breaker Automotive Type I Plastic With Horizontal Bracket



www.optifuse.com

(619) 593-5050

#### **Specifications:**

Auto Reset Type Circuit Breaker

Voltage: 12V or 24V

Amperage: 10A, 15A, 20A, 25A, 30A, 35A, 40A, 50A

IP Rating: 63

Terminals: Battery – Copper Plate (0.58"), Auxiliary – Zinc Plate (0.66")

Conforms to American National Standard SAE J553

Cover Material: PBT

Operating Temperature:  $-10^{\circ}$  F  $\sim 150^{\circ}$  F Storage Temperature:  $-20^{\circ}$  F  $\sim 200^{\circ}$  F

#### **Current Rating:**

| Rating            | Open Time |
|-------------------|-----------|
| $100\% \pm 1.5\%$ | > 30 Min  |
| 135% ± 1.5%       | < 30 Min  |
| 200% ± 1.5%       | < 1 Min   |

## **Mechanical Dimensions: Inches [mm]**







### Warning:

-Operation beyond the specified maximum ratings or improper use may result in damage and possible electrical arcing and/or flame.



- -Device are intended for occasional overcurrent protection. Application for repeated overcurrent condition and/or prolonged trip are not anticipated.
- -Avoid contact of device with chemical solvent. Prolonged contact will damage the device performance.

Note: All specifications subject to change without notice.

Rev D 10/2017 - Page: 1/1 Code Y01-01H