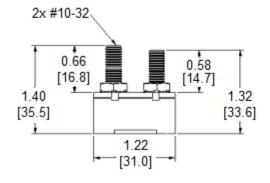

Type ACBP-12-H / ACBP-24-H Auto Reset Circuit Breaker Automotive Type I Plastic With Horizontal Bracket



www.optifuse.com

(619) 593-5050

#### **Specifications:**

Auto Reset Type Circuit Breaker

Voltage: 12V or 24V

Amperage: 10A, 15A, 20A, 25A, 30A, 35A, 40A, 50A

IP Rating: 63

Terminals: Battery – Copper Plate (0.58"), Auxiliary – Zinc Plate (0.66")

Conforms to American National Standard SAE J553

Cover Material: PBT

Operating Temperature:  $-10^{\circ}$  F  $\sim 150^{\circ}$  F Storage Temperature:  $-20^{\circ}$  F  $\sim 200^{\circ}$  F

#### **Current Rating:**

| Rating            | Open Time |
|-------------------|-----------|
| $100\% \pm 1.5\%$ | > 30 Min  |
| 135% ± 1.5%       | < 30 Min  |
| 200% ± 1.5%       | < 1 Min   |

## **Mechanical Dimensions: Inches [mm]**







### Warning:

-Operation beyond the specified maximum ratings or improper use may result in damage and possible electrical arcing and/or flame.



- -Device are intended for occasional overcurrent protection. Application for repeated overcurrent condition and/or prolonged trip are not anticipated.
- -Avoid contact of device with chemical solvent. Prolonged contact will damage the device performance.

Note: All specifications subject to change without notice.

Rev D 10/2017 - Page: 1/1 Code Y01-01H