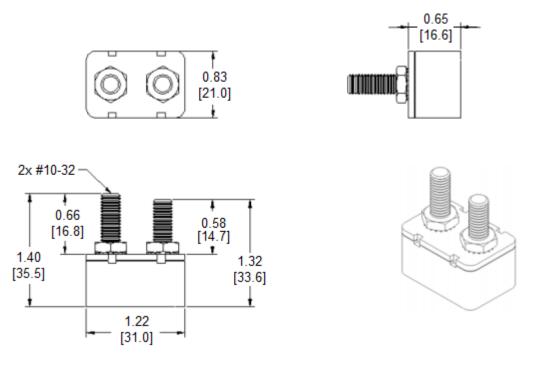

## Mechanical Dimensions: Inches [mm]

-Operation beyond the specified maximum ratings or improper use may result in damage and possible electrical arcing and/or flame.
-Device are intended for occasional overcurrent protection. Application for repeated overcurrent condition