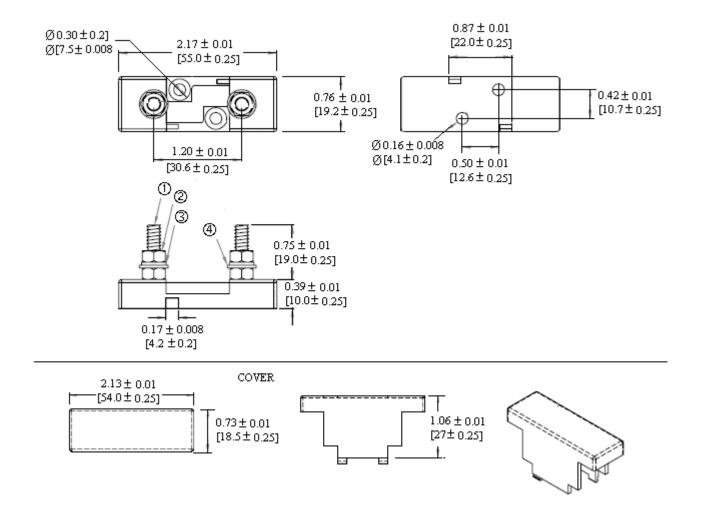

## **Specifications:**

Voltage Rating: 58VDC Max Current Rating: 300A Fuse Type: MID Limiter Fuse

Base: Phenolic Laminate, Flame retarding

**Terminals:** Steel, anti-corrosion

| Hardware Specifications |     |                    |
|-------------------------|-----|--------------------|
| Item                    | Qty | Description        |
| 1                       | 2   | Bolt, M5 x L25     |
| 2                       | 4   | Nut, Hex, M5       |
| 3                       | 2   | Spring Lock washer |
| 4                       | 2   | Flatwasher         |

## **Mechanical Dimensions: Inches [mm]**