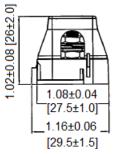

# Type BLC-06B Fuse Block MID Limiter Fuses



www.optifuse.com

(619) 593-5050

## **Specifications:**

**Voltage Rating: 32VDC** 

Current Rating: 30A~100A (max.)

Wire Sizes: #2-8AWG

**Fuse Type:** For Use with AMI fuse **Torque Rating:** 20 in-Ib (2.25Nm) max

**Mounting Torque Rating:** 44 in-Ib (5Nm) max M6 screws with washers(recommended)

Temperature Rating: -40 °C to 125 °C

**Terminals:** M5 Threaded Studs and Hex Nuts for fuse mounting

### **Material:**

Cover: Nylon-66 (Black)
Housing: PBT.(Black)
Screw: Ni-Plated Steel Studs

### **Mechanical Dimensions: Inches [mm]**











#### Warning:

-Operation beyond the specified maximum ratings or improper use may result in damage and possible electrical arcing and/or flame.



-Avoid contact of device with chemical solvent. Prolonged contact may damage the device performance.

Note: All specifications subject to change without notice.

Rev B 11/2019 - Page: 1/1

Code S02-01H