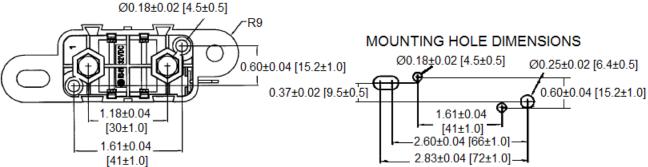

# Type BLC-06B Fuse Block MID Limiter Fuses



www.optifuse.com

(619) 593-5050

## **Specifications:**

**Voltage Rating: 32VDC** 

Current Rating: 30A~100A (max.)

Wire Sizes: #2-8AWG

**Fuse Type:** For Use with AMI fuse **Torque Rating:** 20 in-Ib (2.25Nm) max

**Mounting Torque Rating:** 44 in-Ib (5Nm) max M6 screws with washers(recommended)

Temperature Rating: -40 °C to 125 °C

**Terminals:** M5 Threaded Studs and Hex Nuts for fuse mounting

### **Material:**

Cover: Nylon-66 (Black)
Housing: PBT.(Black)
Screw: Ni-Plated Steel Studs

### **Mechanical Dimensions: Inches [mm]**











#### Warning:

-Operation beyond the specified maximum ratings or improper use may result in damage and possible electrical arcing and/or flame.



-Avoid contact of device with chemical solvent. Prolonged contact may damage the device performance.

Note: All specifications subject to change without notice.

Rev B 11/2019 - Page: 1/1

Code S02-01H