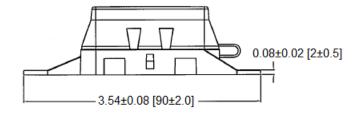

# Type BLC-06B Fuse Block MID Limiter Fuses



www.optifuse.com

(619) 593-5050

## **Specifications:**

**Voltage Rating: 32VDC** 

Current Rating: 30A~100A (max.)

Wire Sizes: #2-8AWG

**Fuse Type:** For Use with AMI fuse **Torque Rating:** 20 in-Ib (2.25Nm) max

**Mounting Torque Rating:** 44 in-Ib (5Nm) max M6 screws with washers(recommended)

Temperature Rating: -40 °C to 125 °C

**Terminals:** M5 Threaded Studs and Hex Nuts for fuse mounting

### **Material:**

Cover: Nylon-66 (Black)
Housing: PBT.(Black)
Screw: Ni-Plated Steel Studs

### **Mechanical Dimensions: Inches [mm]**











#### Warning:

-Operation beyond the specified maximum ratings or improper use may result in damage and possible electrical arcing and/or flame.



-Avoid contact of device with chemical solvent. Prolonged contact may damage the device performance.

Note: All specifications subject to change without notice.

Rev B 11/2019 - Page: 1/1

Code S02-01H