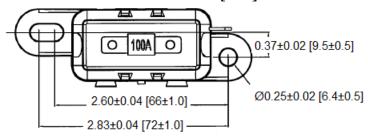

# Type BLC-06B Fuse Block MID Limiter Fuses



www.optifuse.com

(619) 593-5050

## **Specifications:**

**Voltage Rating: 32VDC** 

Current Rating: 30A~100A (max.)

Wire Sizes: #2-8AWG

**Fuse Type:** For Use with AMI fuse **Torque Rating:** 20 in-Ib (2.25Nm) max

**Mounting Torque Rating:** 44 in-Ib (5Nm) max M6 screws with washers(recommended)

Temperature Rating: -40 °C to 125 °C

**Terminals:** M5 Threaded Studs and Hex Nuts for fuse mounting

### **Material:**

Cover: Nylon-66 (Black)
Housing: PBT.(Black)
Screw: Ni-Plated Steel Studs

### **Mechanical Dimensions: Inches [mm]**











#### Warning:

-Operation beyond the specified maximum ratings or improper use may result in damage and possible electrical arcing and/or flame.



-Avoid contact of device with chemical solvent. Prolonged contact may damage the device performance.

Note: All specifications subject to change without notice.

Rev B 11/2019 - Page: 1/1

Code S02-01H