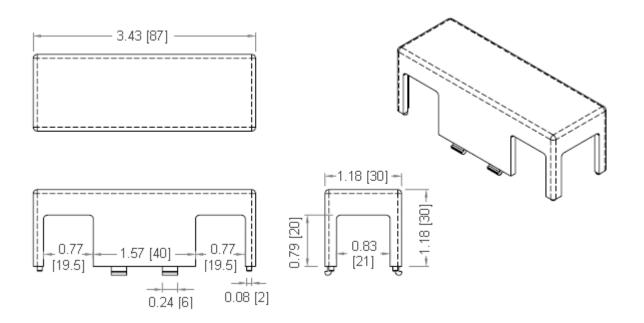

# Type BLC-08-GTC Fuse Block Cover MEGA<sup>®</sup> Limiter Fuses

www.optifuse.com (619) 593-5050

### **Specifications:**

Cover: Polycarbonate (UL94V-0)

To be used with Fuse Block: BLC-08-GT

### Mechanical Dimensions: Inches [mm]

-Operation beyond the specified maximum ratings or improper use may result in damage and possible electrical arcing and/or flame.

-Avoid contact of device with chemical solvent. Prolonged contact will damage the device performance.