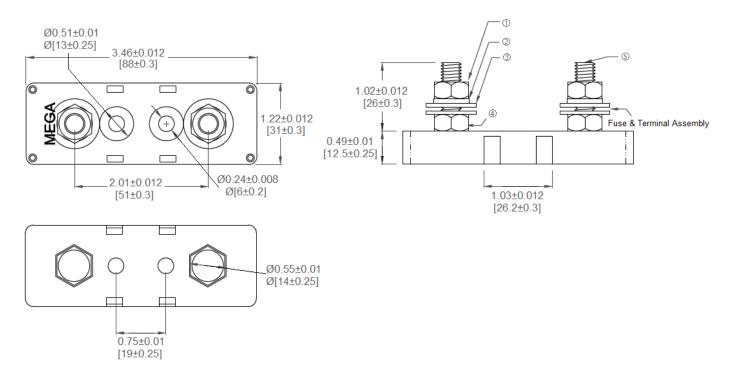

## Type BLC-08-GT Fuse Block MEGA<sup>®</sup> Limiter Fuses

www.optifuse.com (619) 593-5050

| Specifications:                                            | Hardware Specifications |     |                                   |
|------------------------------------------------------------|-------------------------|-----|-----------------------------------|
| Voltage Rating: 125VAC / 500VDC                            | Item                    | Qty | Description                       |
| Max Current Rating: 500A                                   | 1                       | 2   | Nut, Nylock 5/16-24UNF            |
| Fuse Type: MEGA <sup>®</sup> Limiter Fuse                  | 2                       | 2   | Lock Washer, 5/16                 |
| <b>Insulation Resistance @ 500V DC:</b> 100MΩ Min.         | 3                       | 4   | Washer, 5/16 SAE                  |
| <b>Base:</b> Phenolic Laminate, Flame Retardant (UL 94V-0) | 4                       | 2   | Nut, Hex, Normal, 5/16-24UNF      |
| Terminals: Steel, anti-corrosion                           | 5                       | 2   | Bolt, hex cap, 5/16-24 UNF x 1.25 |

#### For Cover: See BLC-08-GTC

#### Mechanical Dimensions: Inches [mm]

-Operation beyond the specified maximum ratings or improper use may result in damage and possible electrical arcing and/or flame.

-Avoid contact of device with chemical solvent. Prolonged contact may damage the device performance.