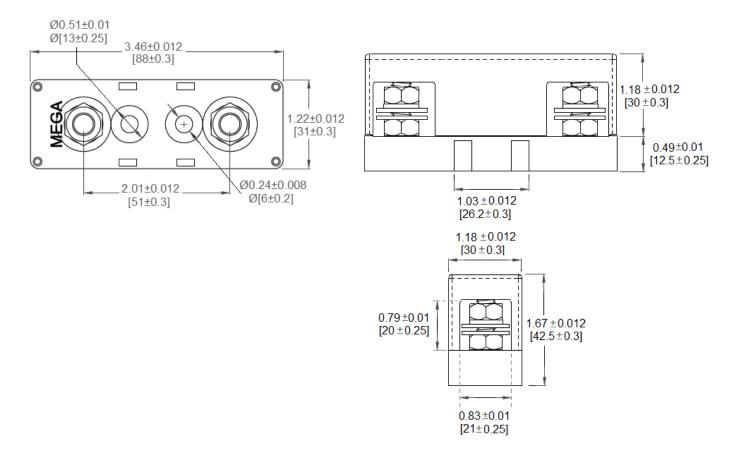

## **Type BLC-08-GTA Fuse Block with Cover MEGA<sup>®</sup> Limiter Fuses**

www.optifuse.com (619) 593-5050

**Specifications:** 

Voltage Rating: 125VAC / 500VDC Max Current Rating: 500A Fuse Type: MEGA<sup>®</sup> Limiter Fuse Insulation Resistance @ 500V DC: 100MΩ Min. Base: Phenolic Laminate, Flame Retardant (UL94V-0) Terminals: Steel, anti-corrosion Cover: Polycarbonate (UL94V-0)

For Block alone:See BLC-08-GTFor Cover alone:See BLC-08-GTC

### Mechanical Dimensions: Inches [mm]

-Operation beyond the specified maximum ratings or improper use may result in damage and possible electrical arcing and/or flame.

-Avoid contact of device with chemical solvent. Prolonged contact may damage the device performance.