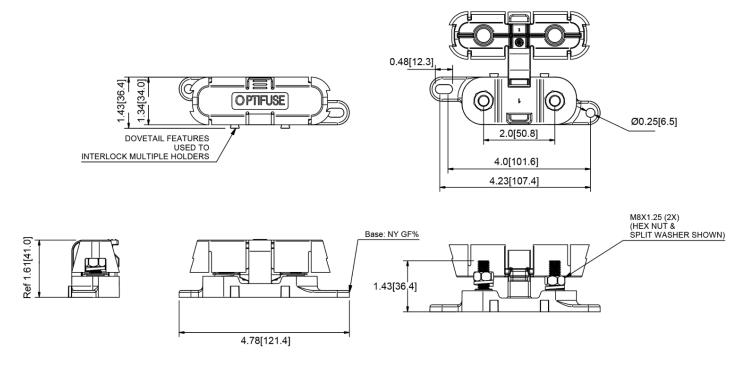

## Type BLC-10 Fuse Block MGGA Limiter Fuses

www.optifuse.com

(619) 593-5050

## **Specifications:**

Base: NY GF%, Black (UL94 HB)

M8 Studs & Nuts & Split Washers: Stainless steel 304

Cover: TPV, Black (UL 94V-0).

Max Fuse Rating: 500A.

Max Voltage Rating: 250VAC; 250VDC

**Recommended Torque** 

M8 Stud Torque: 25Nm Minimum

Mounting Torque (Using M6 Bolts & Washers): 10Nm Minimum

**Temperature Rating:** -40°C ~125°C

Wire Size:  $8 \text{mm}^2 \sim 30 \text{mm}^2$ 

## **Mechanical Dimensions: Inches [mm]**



## Warning:

-Operation beyond the specified maximum ratings or improper use may result in damage and possible electrical arcing and/or flame.



-Avoid contact of device with chemical solvent. Prolonged contact may damage the device performance.