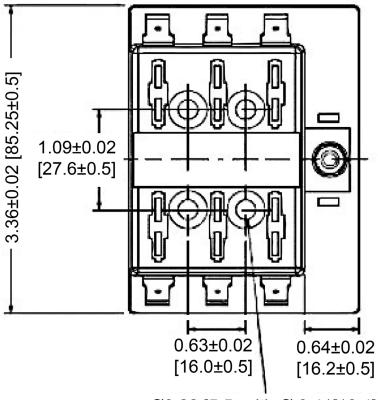

## **Mechanical Dimensions: Inches [mm]**

Tolerances ±0.012 [0.3] Unless Otherwise Specified

Ø0.22 [5.5. with Ø 0.41[10.4] deep recesses -4 places