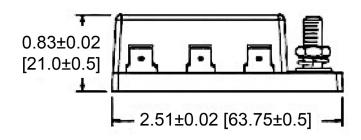

## **Mechanical Dimensions: Inches [mm]**

Tolerances ±0.012 [0.3] Unless Otherwise Specified

Ø0.22 [5.5. with Ø 0.41[10.4] deep recesses -4 places