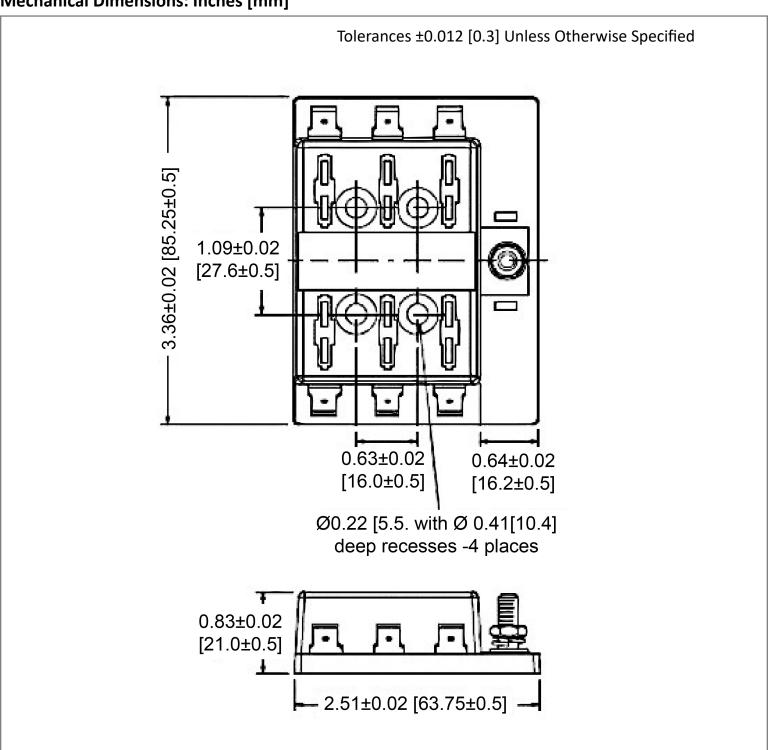

## **Mechanical Dimensions: Inches [mm]**



## **Electrical Specifications**

| Volate Rating                      | 32VDC               |
|------------------------------------|---------------------|
| Current Rating (Combined Circuits) | 100A                |
| Current Rating (Max Input)         | 25A                 |
| Line Side Connection               | #10-32 Studs        |
| Load Side Connection               | 0.25" Quick Connect |

## **Material Specifications**

| 6 Circuits                                  |                         |  |
|---------------------------------------------|-------------------------|--|
| Body Material                               | Polycarbonate (UL94V-2) |  |
| Terminal Material                           | Copper (Tin Plated)     |  |
| Accepts Regular (ATO/ATC Style) Blade Fuses |