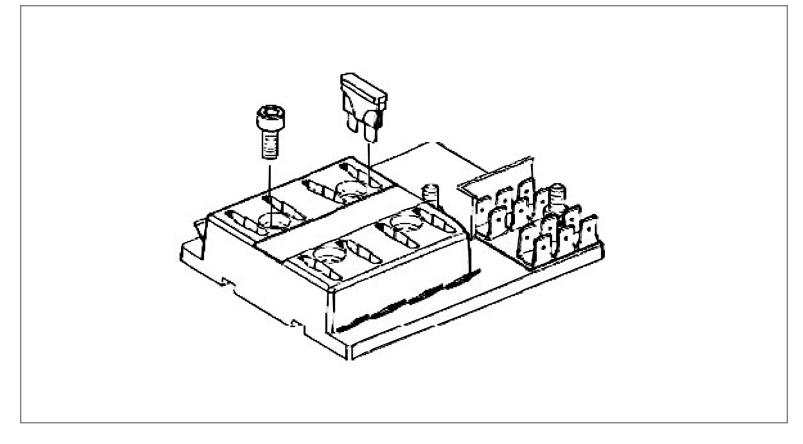

rcuits) | 100A                |
| Current Rating (Max Input)            | 25A                 |
| Line Side Connection                  | #10-32 Studs        |
| Load Side Connection                  | 0.25" Quick Connect |

### **Material Specifications**

| 8 Circuits with Ground Bus                  |                         |  |
|---------------------------------------------|-------------------------|--|
| Body Material                               | Polycarbonate (UL94V-2) |  |
| Terminal Material                           | Copper (Tin Plated)     |  |
| Accepts Regular (ATO/ATC Style) Blade Fuses |                         |  |
| For cover please ask us about our BLC-108-C |                         |  |

Regular (ATO/ATC Style) Blade Fuse Block

BLC-108-G



### **Isometric View**



## Rev Date of issue Revision Notes

# **Designed Approved**

| С | 07-09-2024 | Updated to new style; Corrected combined circuit rating | RC | OF |  |  |
|---|------------|---------------------------------------------------------|----|----|--|--|
|   |            |                                                         |    |    |  |  |