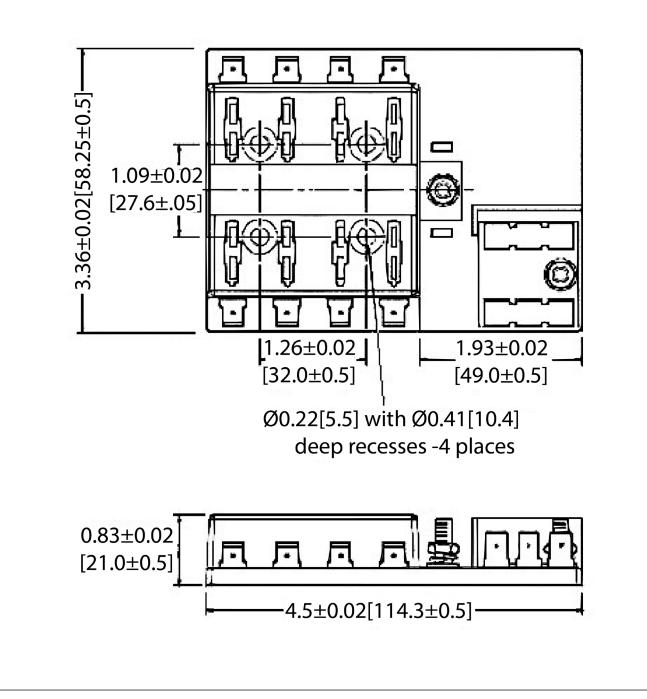

# Mechanical Dimensions: Inches [mm]

#### **Electrical Specifications**

| Volate Rating                         | 32VDC               |
|---------------------------------------|---------------------|
| Current Rating<br>(Combined Circuits) | 100A                |
| Current Rating (Max Input)            | 25A                 |
| Line Side Connection                  | #10-32 Studs        |
| Load Side Connection                  | 0.25" Quick Connect |

### **Material Specifications**

| 8 Circuits with Ground Bus                  |                         |  |
|---------------------------------------------|-------------------------|--|
| Body Material                               | Polycarbonate (UL94V-2) |  |
| Terminal Material                           | Copper (Tin Plated)     |  |
| Accepts Regular (ATO/ATC Style) Blade Fuses |                         |  |
| For cover please ask us about our BLC-108-C |                         |  |