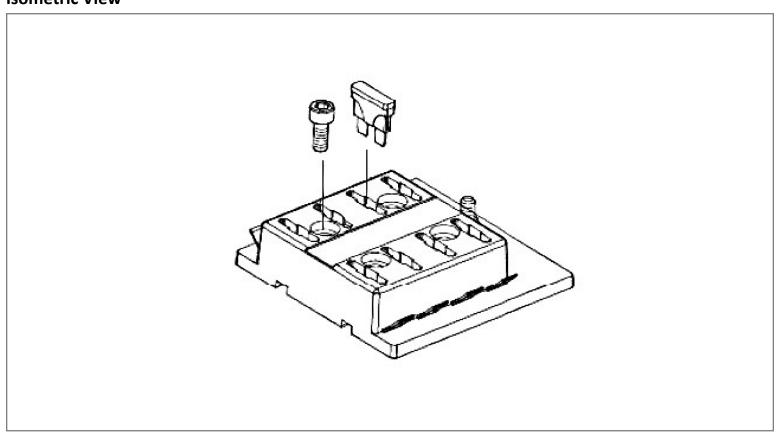

## **Isometric View**

| Notes | <b>Revision No</b> | f issue | ev Date | Re |
|-------|--------------------|---------|---------|----|
|-------|--------------------|---------|---------|----|

**Designed Approved** 

## **Material Specifications**

| •                                           |                         |  |
|---------------------------------------------|-------------------------|--|
| 8 Circuits                                  |                         |  |
| <b>Body Material</b>                        | Polycarbonate (UL94V-2) |  |
| Terminal Material                           | Copper (Tin Plated)     |  |
| Accepts Regular (ATO/ATC Style) Blade Fuses |                         |  |
| For cover please ask us about our BLC-108-C |                         |  |