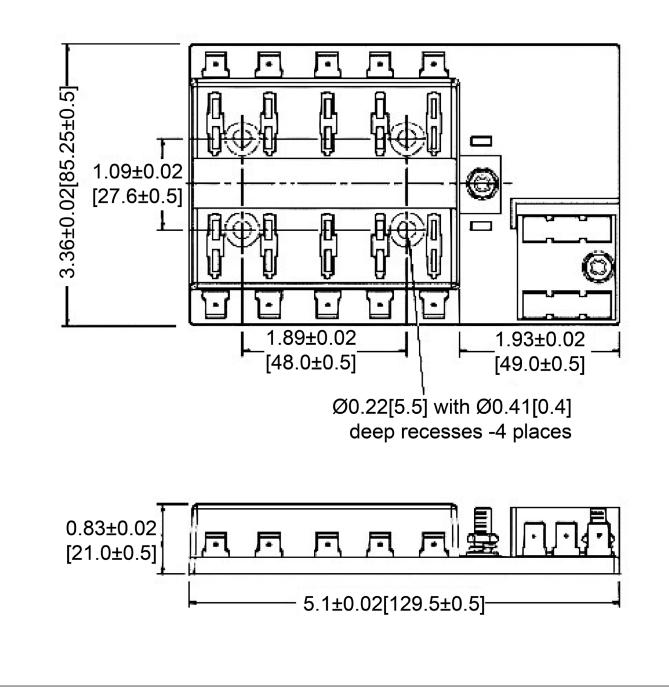

# Mechanical Dimensions: Inches [mm]

Regular (ATO/ATC Style) Blade Fuse Block

BLC-110-G