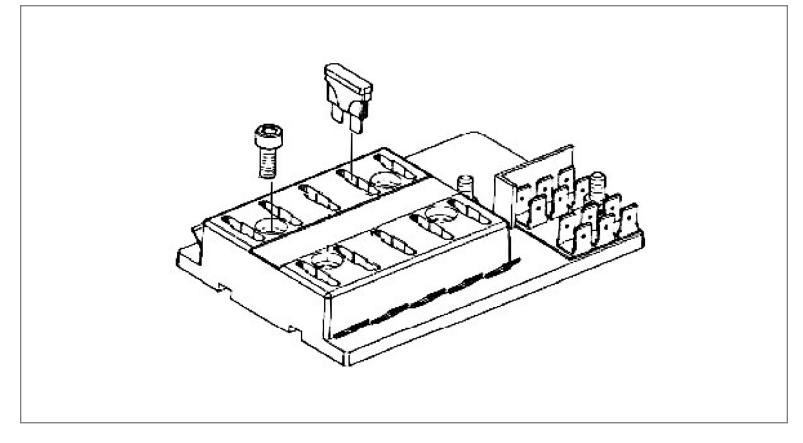

ircuits) | 100A                |
| Current Rating (Max Input)            | 25A                 |
| Line Side Connection                  | #10-32 Studs        |
| Load Side Connection                  | 0.25" Quick Connect |

### **Material Specifications**

| 10 Circuits with Ground Bus                 |                         |  |
|---------------------------------------------|-------------------------|--|
| Body Material                               | Polycarbonate (UL94V-2) |  |
| Terminal Material                           | Copper (Tin Plated)     |  |
| Accepts Regular (ATO/ATC Style) Blade Fuses |                         |  |
| For cover please ask us about our BLC-110-C |                         |  |

Regular (ATO/ATC Style) Blade Fuse Block

BLC-110-G



## **Isometric View**



# Rev Date of issue Revision Notes

# **Designed Approved**

| С | 07-09-2024 | Updated to new style; Corrected combined circuit rating | RC | OF |  |  |
|---|------------|---------------------------------------------------------|----|----|--|--|
|   |            |                                                         |    |    |  |  |