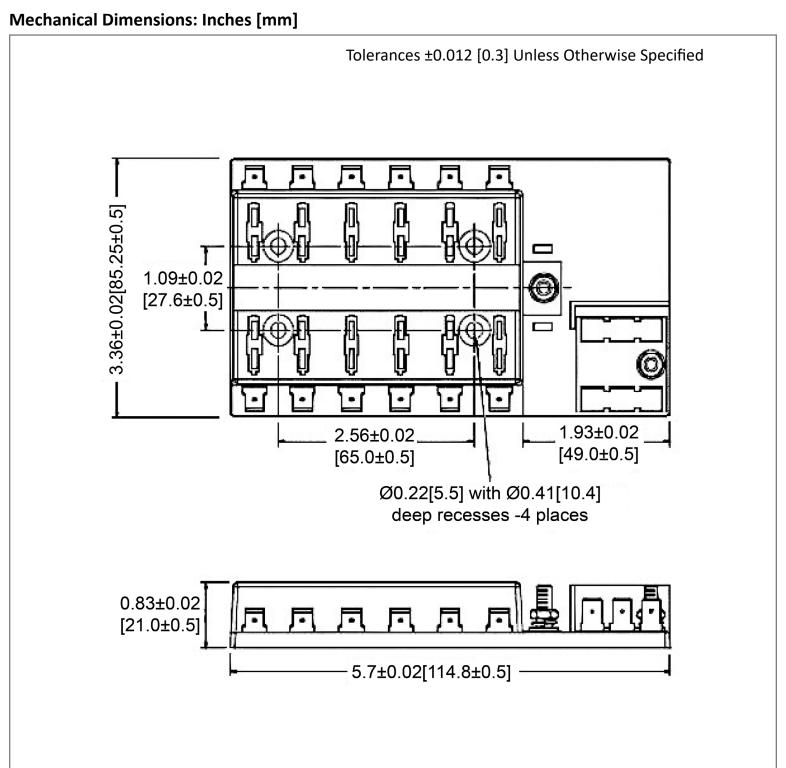

## **Electrical Specifications**

| Volate Rating                      | 32VDC               |
|------------------------------------|---------------------|
| Current Rating (Combined Circuits) | 100A                |
| Current Rating (Max Input)         | 25A                 |
| Line Side Connection               | #10-32 Studs        |
| Load Side Connection               | 0.25" Quick Connect |

## **Material Specifications**

| •                                           |                         |  |  |
|---------------------------------------------|-------------------------|--|--|
| 12 Circuits with Ground Bus                 |                         |  |  |
| <b>Body Material</b>                        | Polycarbonate (UL94V-2) |  |  |
| Terminal Material                           | Copper (Tin Plated)     |  |  |
| Accepts Regular (ATO/ATC Style) Blade Fuses |                         |  |  |
| For cover please ask us about our BLC-112-C |                         |  |  |
|                                             |                         |  |  |