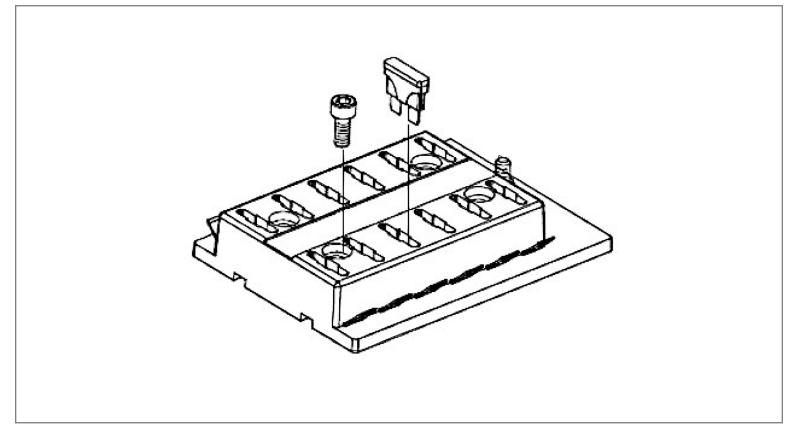

----|
| Current Rating<br>(Combined Circuits) | 100A                |
| Current Rating (Max Input)            | 25A                 |
| Line Side Connection                  | #10-32 Studs        |
| Load Side Connection                  | 0.25" Quick Connect |

| 12 Circuits                                 |                         |  |
|---------------------------------------------|-------------------------|--|
| Body Material                               | Polycarbonate (UL94V-2) |  |
| Terminal Material                           | Copper (Tin Plated)     |  |
| Accepts Regular (ATO/ATC Style) Blade Fuses |                         |  |
| For cover please ask us about our BLC-112-C |                         |  |

Regular (ATO/ATC Style) Blade Fuse Block

BLC-112

## **Isometric View**



## Rev Date of issue Revision Notes

## **Designed Approved**

**OPTIFUSE** 

| С | 07-09-2024 | Updated to new style; Corrected combined circuit rating | RC | OF |  |
|---|------------|---------------------------------------------------------|----|----|--|
|   |            | D 005/0004                                              |    |    |  |