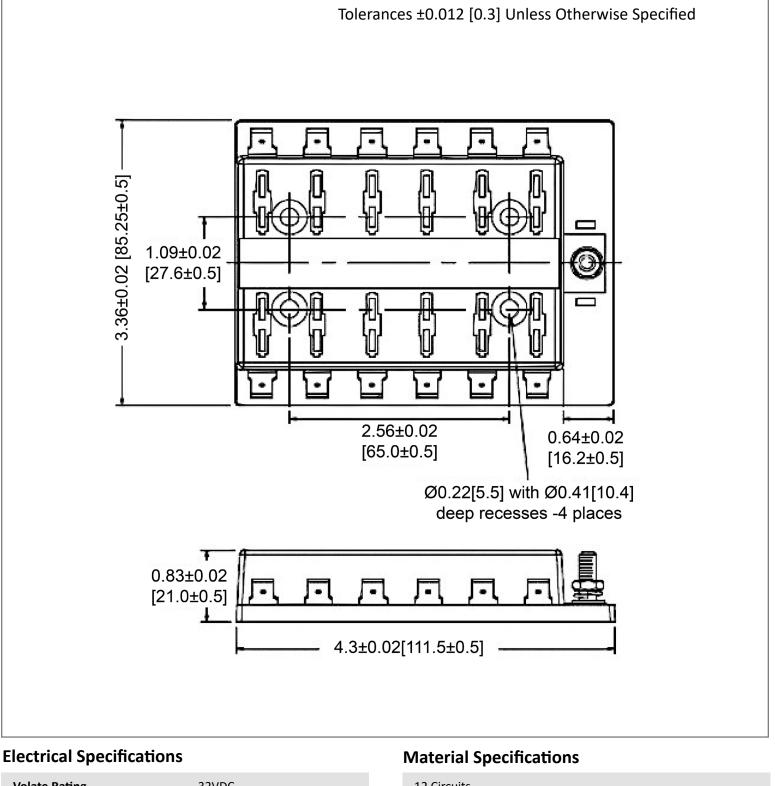

## Mechanical Dimensions: Inches [mm]

| Volate Rating                         | 32VDC               |
|---------------------------------------|---------------------|
| Current Rating<br>(Combined Circuits) | 100A                |
| Current Rating (Max Input)            | 25A                 |
| Line Side Connection                  | #10-32 Studs        |
| Load Side Connection                  | 0.25" Quick Connect |

| 12 Circuits                                 |                         |  |
|---------------------------------------------|-------------------------|--|
| Body Material                               | Polycarbonate (UL94V-2) |  |
| Terminal Material                           | Copper (Tin Plated)     |  |
| Accepts Regular (ATO/ATC Style) Blade Fuses |                         |  |
| For cover please ask us about our BLC-112-C |                         |  |