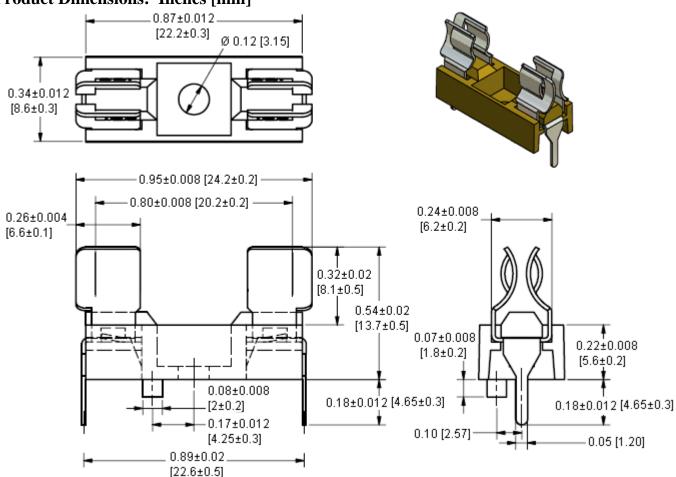

## Type BLC-13 Fuse Block For 5 x 20mm Fuses



www.optifuse.com

(619)-593-5050

**Fuse Style:** 5 x 20mm Fuses

**Material:** 

**Body:** Nylon, Glass fiber (UL Flame: 94V-1)

**Terminal:** Brass Tin plated

**Mounting:** PCB **Electrical:** 6.3A 250V

## **Product Dimensions: Inches [mm]**



## Warning:

-Operation beyond the specified maximum ratings or improper use may result in damage and possible electrical arcing and/or flame.



-Avoid contact of Fuse Block with chemical solvent. Prolonged contact will damage the device performance.

Note: All specifications subject to change without notice. Rev A 12/2010 - Page: 1/1

Code: J01-01H