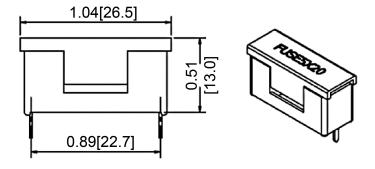

## Type BLC-14 Fuse Block For 5 x 20mm Fuses

www.optifuse.com

(619)-593-5050

**Fuse Style:** 5 x 20mm Fuses

Electrical: 6.3A 250V

**Material:** 

**Body and Cover:** Nylon 66 **Terminal:** Brass, Tin plated

**Product Dimensions: Inches [mm]** 