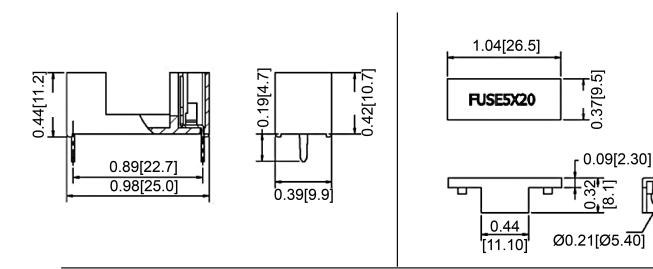

## Type BLC-14 Fuse Block For 5 x 20mm Fuses

www.optifuse.com

(619)-593-5050

**Fuse Style:** 5 x 20mm Fuses

Electrical: 6.3A 250V

**Material:** 

**Body and Cover:** Nylon 66 **Terminal:** Brass, Tin plated

**Product Dimensions: Inches [mm]** 