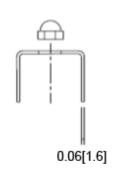

| M8 Hex Nut            |
| 2                       | 4   | Flat washer           |
| 3                       | 2   | M8 x L50 Bolt         |
| 4                       | 16  | Phenolic Resin washer |

## **Mechanical Dimensions: Inches [mm]**



### Warning:

-Operation beyond the specified maximum ratings or improper use may result in damage and possible electrical arcing and/or flame.



-Avoid contact of device with chemical solvent. Prolonged contact may damage the device performance.

Note: All specifications subject to change without notice.

Rev C 03/2019 - Page: 1/1 Code G02-01H

# Type BLC-C Fuse Block Cover ANE / ANF Limiter Fuses

www.optifuse.com

(619) 593-5050

## **Specifications:**

Cover: Lexan (Clear) Acorn Nuts: Plastic

## **Mechanical Dimensions: Inches [mm]**









#### Warning:

-Operation beyond the specified maximum ratings or improper use may result in damage and possible electrical arcing and/or flame.



-Avoid contact of device with chemical solvent. Prolonged contact will damage the device performance.