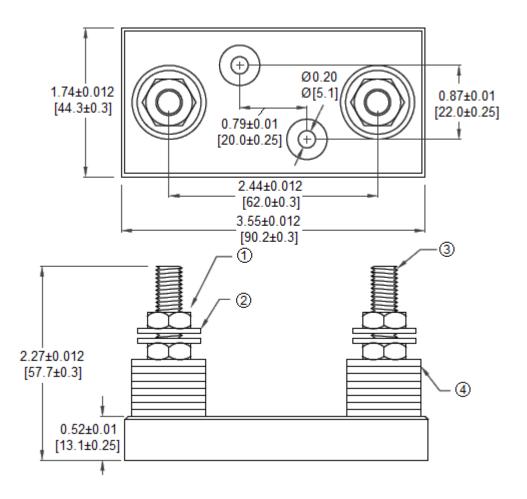

## **Specifications:**

Voltage Rating: 125VAC, 80VDC Max Current Rating: 800A

**Fuse Type:** ANE / ANF Limiter Fuse **Base:** Phenolic Laminate, Flame Retarding

**Terminals:** Brass

| Hardware Specifications |     |                       |
|-------------------------|-----|-----------------------|
| Item                    | Qty | Description           |
| 1                       | 4   | M8 Hex Nut            |
| 2                       | 4   | Flat washer           |
| 3                       | 2   | M8 x L50 Bolt         |
| 4                       | 16  | Phenolic Resin washer |

## **Mechanical Dimensions: Inches [mm]**