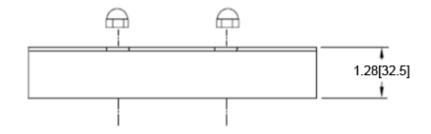

| M8 Hex Nut            |
| 2                       | 4   | Flat washer           |
| 3                       | 2   | M8 x L50 Bolt         |
| 4                       | 16  | Phenolic Resin washer |

## **Mechanical Dimensions: Inches [mm]**



### Warning:

-Operation beyond the specified maximum ratings or improper use may result in damage and possible electrical arcing and/or flame.



-Avoid contact of device with chemical solvent. Prolonged contact may damage the device performance.

Note: All specifications subject to change without notice.

Rev C 03/2019 - Page: 1/1 Code G02-01H

# Type BLC-C Fuse Block Cover ANE / ANF Limiter Fuses

www.optifuse.com

(619) 593-5050

## **Specifications:**

Cover: Lexan (Clear) Acorn Nuts: Plastic

## **Mechanical Dimensions: Inches [mm]**









#### Warning:

-Operation beyond the specified maximum ratings or improper use may result in damage and possible electrical arcing and/or flame.



-Avoid contact of device with chemical solvent. Prolonged contact will damage the device performance.