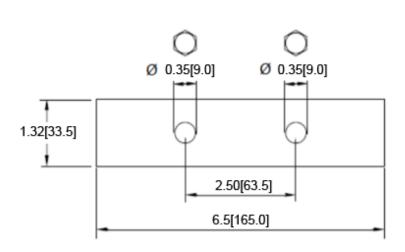

| 4   | M8 Hex Nut            |
| 2                       | 4   | Flat washer           |
| 3                       | 2   | M8 x L50 Bolt         |
| 4                       | 16  | Phenolic Resin washer |

## **Mechanical Dimensions: Inches [mm]**



### Warning:

-Operation beyond the specified maximum ratings or improper use may result in damage and possible electrical arcing and/or flame.



-Avoid contact of device with chemical solvent. Prolonged contact may damage the device performance.

Note: All specifications subject to change without notice.

Rev C 03/2019 - Page: 1/1 Code G02-01H

# Type BLC-C Fuse Block Cover ANE / ANF Limiter Fuses

www.optifuse.com

(619) 593-5050

## **Specifications:**

Cover: Lexan (Clear) Acorn Nuts: Plastic

## **Mechanical Dimensions: Inches [mm]**









#### Warning:

-Operation beyond the specified maximum ratings or improper use may result in damage and possible electrical arcing and/or flame.



-Avoid contact of device with chemical solvent. Prolonged contact will damage the device performance.