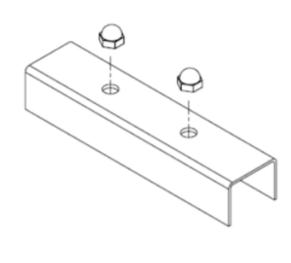

# Type BLC-C Fuse Block Cover ANE / ANF Limiter Fuses

www.optifuse.com

(619) 593-5050

## **Specifications:**

Cover: Lexan (Clear) Acorn Nuts: Plastic