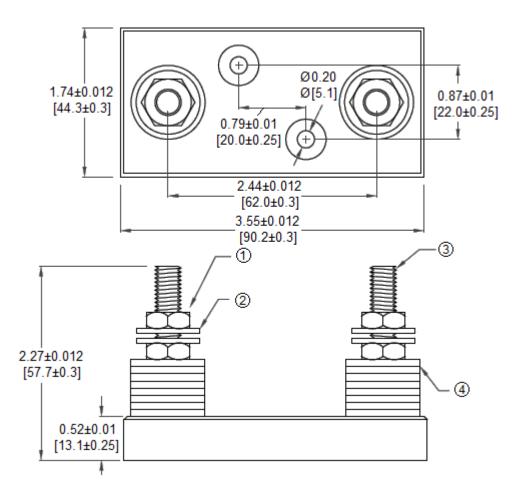

## **Mechanical Dimensions: Inches [mm]**

## **Specifications:**

Voltage Rating: 125VAC Max Current Rating: 800A

**Fuse Type:** ANE / ANF Limiter Fuse **Base:** Phenolic Laminate, Flame Retarding

**Terminals:** Brass

| Hardware Specifications |     |                       |
|-------------------------|-----|-----------------------|
| Item                    | Qty | Description           |
| 1                       | 4   | M8 Hex Nut            |
| 2                       | 4   | Flat washer           |
| 3                       | 2   | M8 x L50 Bolt         |
| 4                       | 16  | Phenolic Resin washer |