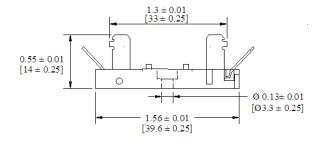

## Product Dimensions: Inches [mm]

-Operation beyond the specified maximum ratings or improper use may result in damage and possible electrical arcing and/or flame.

-Avoid contact of Fuse Block with chemical solvent. Prolonged contact may damage the device performance.