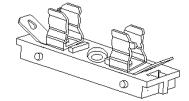

## Type BLC-20C Fuse Block For 5 x 20mm Fuses

www.optifuse.com (619)-

(619)-593-5050

Fuse Style: 5 x 20mm Fuses Material: Body: PBT (UL Flame: 94V-0) Terminal: Nickel plated Brass Mounting: by screws Electrical: 8A 125VAC 8A 250VAC

Single Fuse Blocks can be snapped together for multi-pole applications.