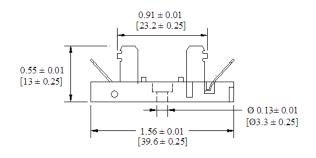

## Product Dimensions: Inches [mm]

-Operation beyond the specified maximum ratings or improper use may result in damage and possible electrical arcing and/or flame.

-Avoid contact of Fuse Block with chemical solvent. Prolonged contact will damage the device performance.