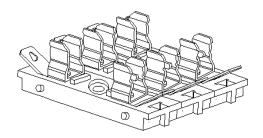

## Type BLC-20C Fuse Block For 5 x 20mm Fuses



www.optifuse.com (619)-

(619)-593-5050

Fuse Style: 5 x 20mm Fuses Material: Body: PBT (UL Flame: 94V-0) Terminal: Nickel plated Brass Mounting: by screws Electrical: 8A 125VAC 8A 250VAC

Single Fuse Blocks can be snapped together for multi-pole applications.

## Agency Standards and Listings:



## Product Dimensions: Inches [mm]











-Operation beyond the specified maximum ratings or improper use may result in damage and possible electrical arcing and/or flame.

-Avoid contact of Fuse Block with chemical solvent. Prolonged contact will damage the device performance.