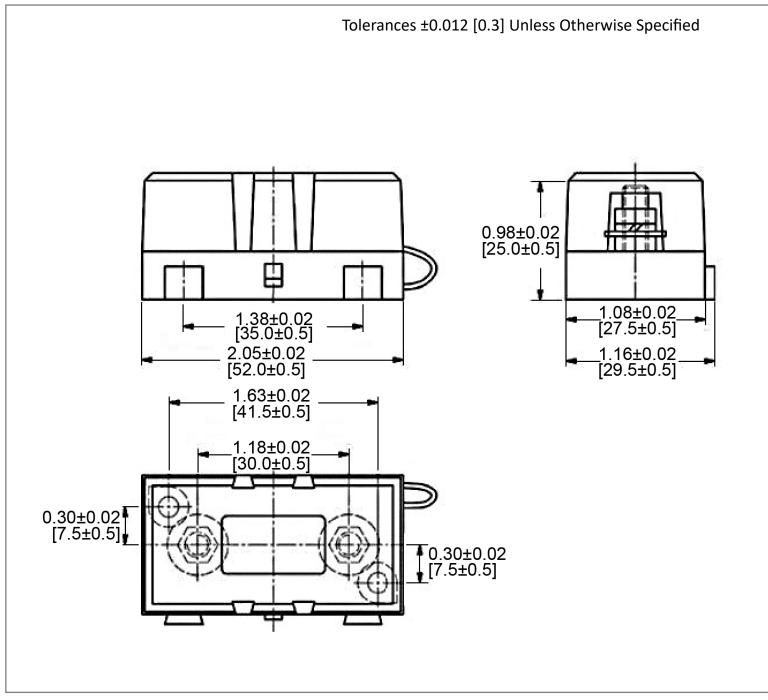

BLC-61



## Mechanical Dimensions: Inches [mm]



### **Electrical Specifications**

| Voltage Rating  | 80VDC |
|-----------------|-------|
| Max Fuse Rating | 200A  |

#### **Material Specifications**

| For MID/MIDA Limiter Fuses |                                                  |  |
|----------------------------|--------------------------------------------------|--|
| Body Material              | Nylon 66 (UL94V-0)                               |  |
| Cover Material             | Nylon 66 (UL94V-0)                               |  |
| Transparent Window         | PC                                               |  |
| Terminals                  | M5 Threaded Studs with Hex Nuts and Lock Washers |  |

Interconnecting pins on the side of the fuse holder allow for multiple blocks to be configured together

## Automotive Bolt On Fuse H