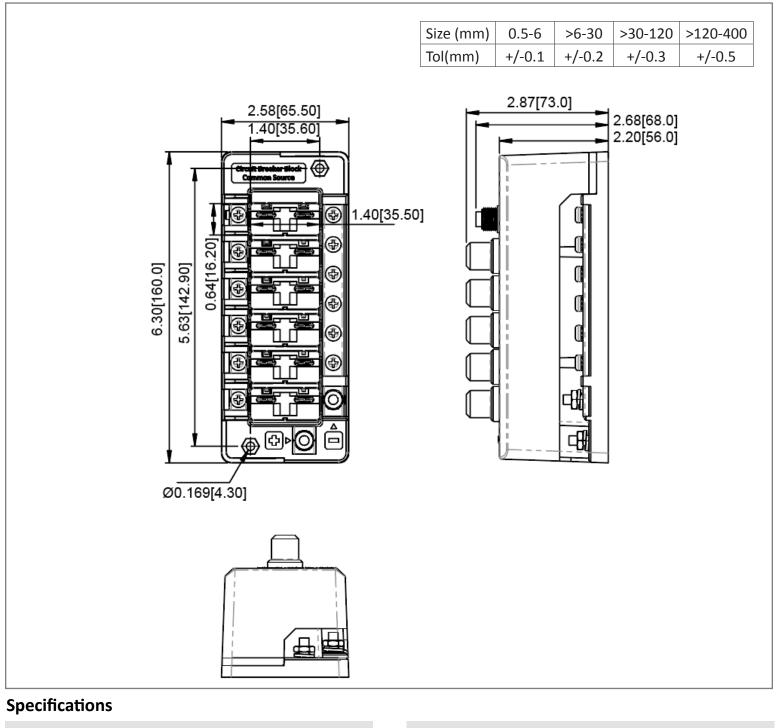

## Mechanical Dimensions: Inches [mm]

| Voltage Rating                               | 32VDC          |  |  |
|----------------------------------------------|----------------|--|--|
| Current Rating (Combined Circuits)           | 100A           |  |  |
| Current Rating (Max Input)                   | 30A            |  |  |
| Load Side Connection M4 (#8) Screw Terminals |                |  |  |
| Line Side Connection                         | M5 (#10) Studs |  |  |
| Accepts CBW57 and CBW 58 Circuit Breakers    |                |  |  |