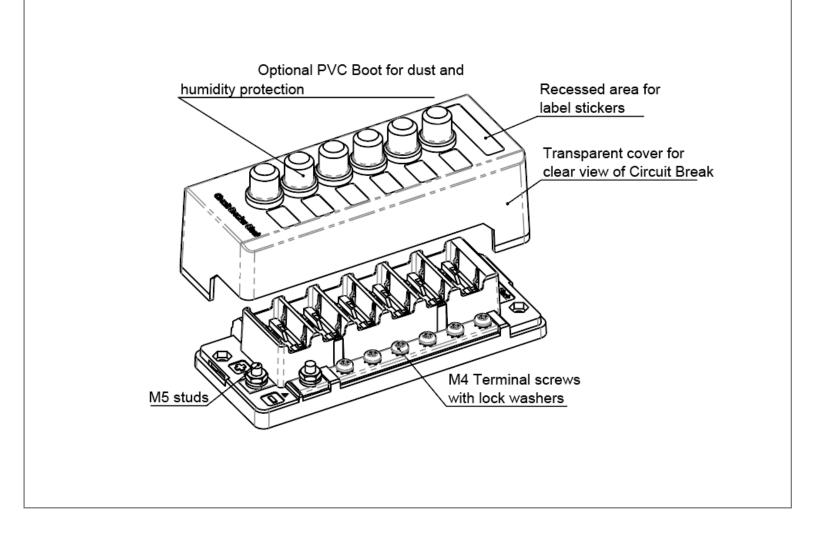

6 Circuits with Ground Bus

Transparent cover with recessed area for label stickers

60 pcs assorted label stickers set included

## **Isometric View**