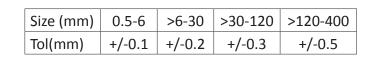

## **Mechanical Dimensions: Inches [mm]**









## **Specifications**

| Voltage Rating                            | 32VDC                   |  |  |
|-------------------------------------------|-------------------------|--|--|
| <b>Current Rating (Combined Circuits)</b> | 100A                    |  |  |
| Current Rating (Max Input)                | 30A                     |  |  |
| Load Side Connection                      | M4 (#8) Screw Terminals |  |  |
| Accepts CBW57 and CBW58 Circuit Breakers  |                         |  |  |

| C Circuits Indonesia dent                               |
|---------------------------------------------------------|
| 6 Circuits - Independent                                |
| Transparent cover with recessed area for label stickers |
| 60 pcs assorted label stickers set included             |