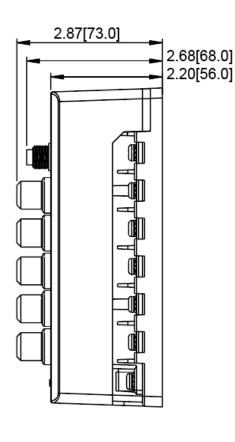

## **Mechanical Dimensions: Inches [mm]**

## **Specifications**

| Voltage Rating                            | 32VDC                   |  |  |
|-------------------------------------------|-------------------------|--|--|
| <b>Current Rating (Combined Circuits)</b> | 100A                    |  |  |
| Current Rating (Max Input)                | 30A                     |  |  |
| Load Side Connection                      | M4 (#8) Screw Terminals |  |  |
| Accepts CBW57 and CBW58 Circuit Breakers  |                         |  |  |