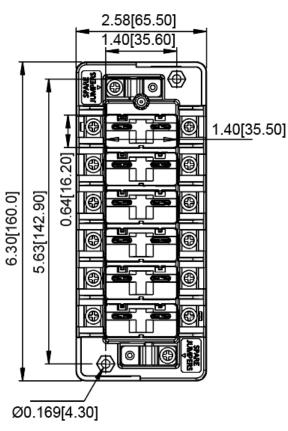

## **Mechanical Dimensions: Inches [mm]**

## **Specifications**

| Voltage Rating                            | 32VDC                   |  |  |
|-------------------------------------------|-------------------------|--|--|
| <b>Current Rating (Combined Circuits)</b> | 100A                    |  |  |
| Current Rating (Max Input)                | 30A                     |  |  |
| Load Side Connection                      | M4 (#8) Screw Terminals |  |  |
| Accepts CBW57 and CBW58 Circuit Breakers  |                         |  |  |