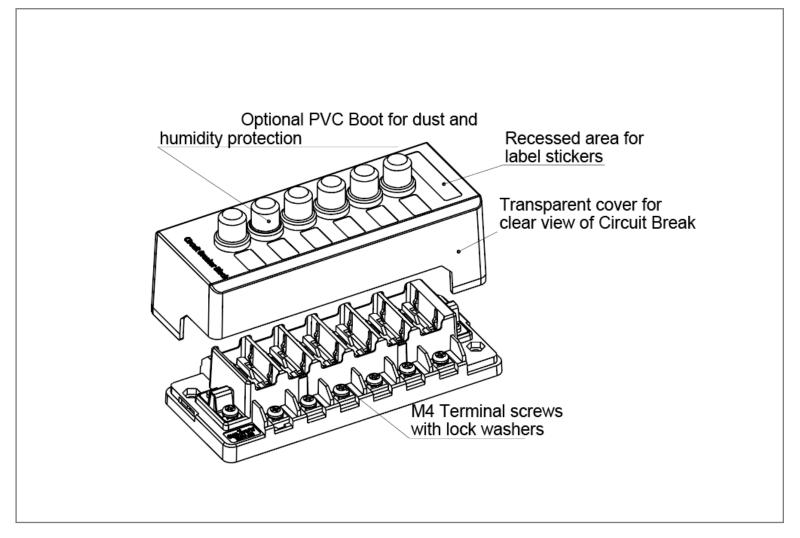

| C Circuits Indonesia dent                               |
|---------------------------------------------------------|
| 6 Circuits - Independent                                |
| Transparent cover with recessed area for label stickers |
| 60 pcs assorted label stickers set included             |
| 2 pieces jumper terminals included                      |
|                                                         |