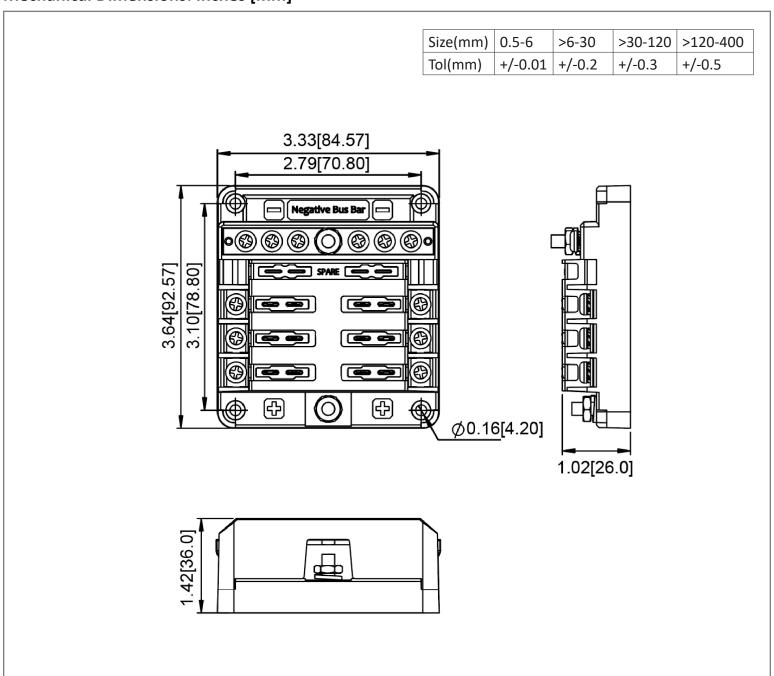

## **Mechanical Dimensions: Inches [mm]**

## **Specifications**

| Voltage Rating                            | 80 VDC                  |
|-------------------------------------------|-------------------------|
| <b>Current Rating (Combined Circuits)</b> | 100A                    |
| Current Rating (Max Input)                | 30A                     |
| Load Side Connection                      | M4 (#8) Screw Terminals |
| Line Side Connection                      | M5 (#10) Studs          |
| Temperature Rating                        | -20°C ~ 120°C           |
| Accepts Regular (ATO/ATC Style) Blad      | e Fuses                 |