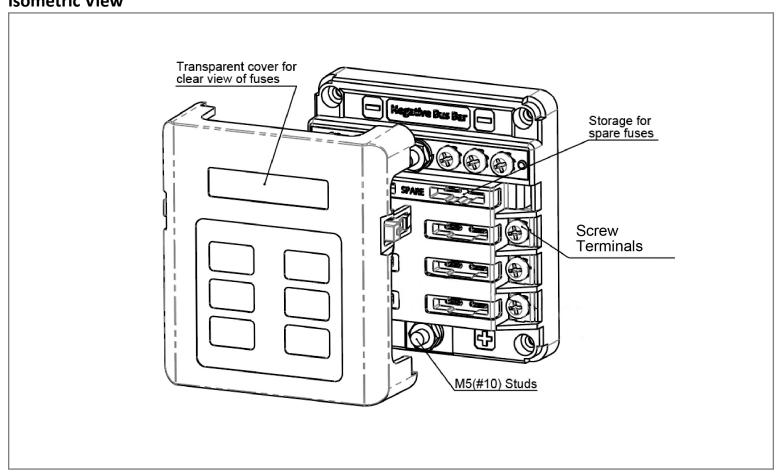

## **Isometric View**

| Rev | Date of issue Revision Notes |  |
|-----|------------------------------|--|
|-----|------------------------------|--|

| RC | OF |
|----|----|
|----|----|

**Designed Approved** 

| 6 Circuits with Ground Bus                              |       |  |
|---------------------------------------------------------|-------|--|
| Transparent cover with recessed area for label stickers |       |  |
| 60pcs assorted label stickers set included              |       |  |
| Storage for 2 spare fuses                               |       |  |
| Insertion Force                                         | 3.0kg |  |
| Extraction Force                                        | 2.3kg |  |
|                                                         |       |  |