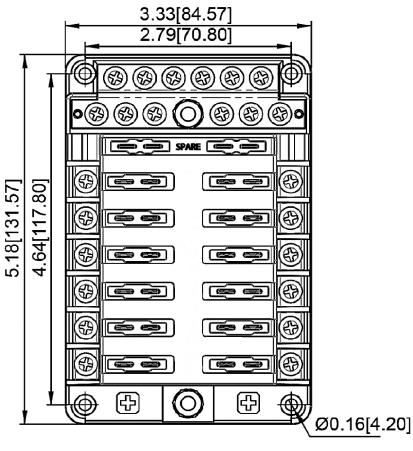

## **Mechanical Dimensions: Inches [mm]**

Tolerances ±0.012 [0.3] Unless Otherwise Specified