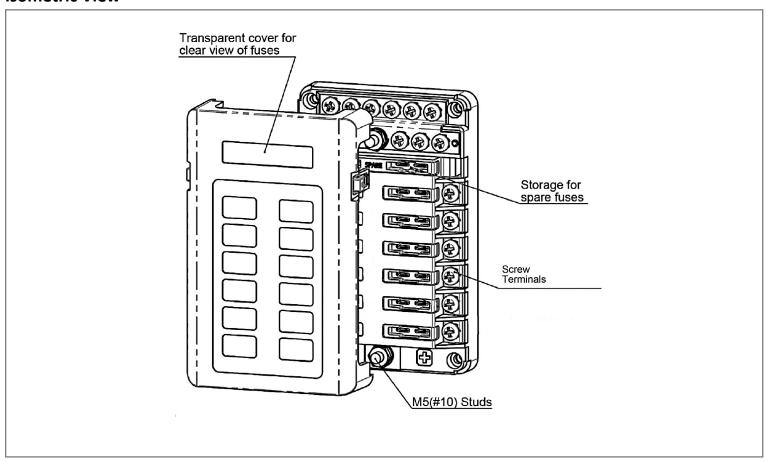

| 12 Circuits with Ground Bus                             |                |  |  |
|---------------------------------------------------------|----------------|--|--|
| Transparent cover with recessed area for label stickers |                |  |  |
| 60 pcs assorted label stickers set included             |                |  |  |
| Storage for 2 spare fuses                               |                |  |  |
| Insertion Force<br>Extraction Force                     | 3.0kg<br>2.3kg |  |  |
| Stud Torque                                             | 3.0 N.m        |  |  |
| Screw Torque                                            | 2.7 N.m        |  |  |

## **Isometric View**

| Rev | ev Date of issue Revision Notes |                        | Designed Approved |    |
|-----|---------------------------------|------------------------|-------------------|----|
| E   | 05-23-2025                      | Updated Specifications | RC                | OF |