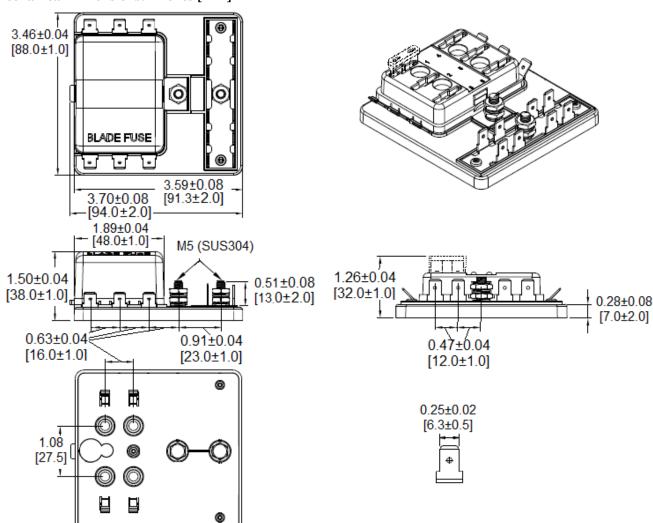

## Type BLR-306-G Fuse Block - Indicating 6 Pole – Regular Auto Blade With 8 Position Grounding Block

www.optifuse.com

(619) 593-5050

**Specifications:** 

Max Voltage: 32VDC

**Max Current Rating:** 30A per Circuit - 100A Max Input **Fuse Type:** Regular Auto Blade – APR, APN Series

Base: PBT

**Cover:** PC (Transparent)

Load-side Connection: 0.250" Quick Connect Terminals - Copper, Tin plated

Line-side Connection: 2 each, M5 (SUS304) stud terminal with 2 hex nuts, flat washer, lock-washer

**Mounting:** 4 mounting holes for #10 screws (not provided)

Temperature Rating:  $-20^{\circ}$  C  $\sim +85^{\circ}$  C

## **Mechanical Dimensions: Inches [mm]**