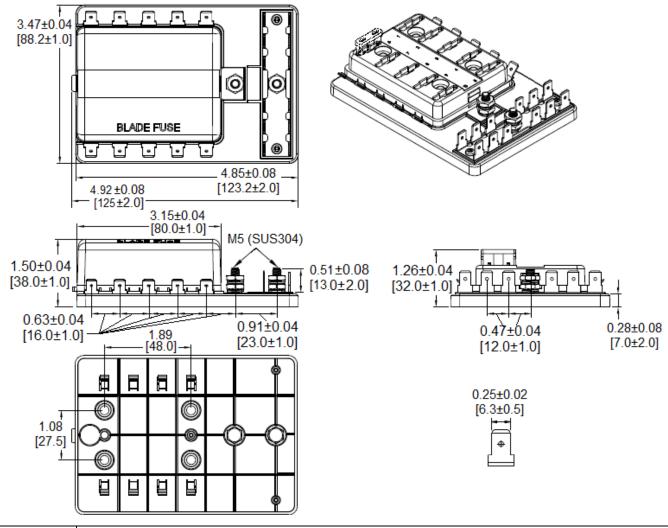

## Type BLR-310-G Fuse Block 10 Pole – Regular Auto Blade With 12 Position Grounding Block

www.optifuse.com

(619) 593-5050

Specifications:

Max Voltage: 32VDC Max Current Rating: 30A per Circuit - 100A Max Input Fuse Type: Regular Auto Blade – APR, APN Series Base: PBT Cover: PC (Transparent) Load-side Connection: 0.250" Quick Connect Terminals - Copper, Tin plated Line-side Connection: 2 each, M5 (SUS304) stud terminal with 2 hex nuts, flat washer, lock-washer Mounting: 4 mounting holes for #10 screws (not provided) Temperature Rating: -20° C ~ +85° C

Mechanical Dimensions: Inches [mm]

-Operation beyond the specified maximum ratings or improper use may result in damage and possible electrical arcing and/or flame.

-Avoid contact of device with chemical solvent. Prolonged contact may damage the device performance.