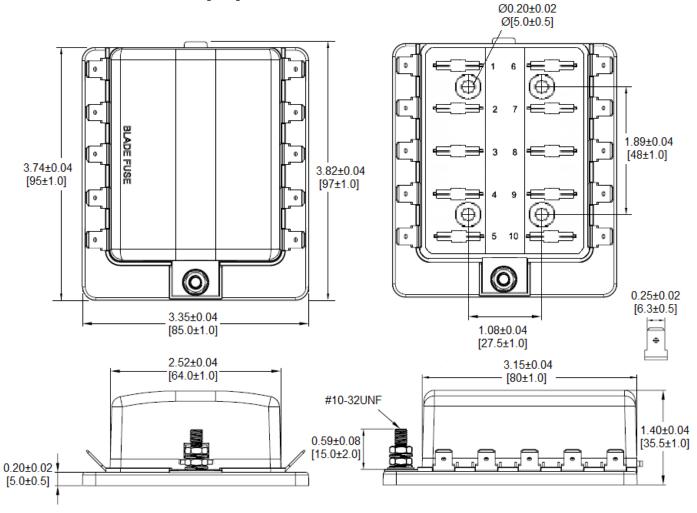

## Type BLR-310 Fuse Block 10 Pole – Regular Auto Blade

www.optifuse.com

(619) 593-5050

## **Specifications:**

**Max Current Rating:** 30A per Circuit - 100A Max Input **Fuse Type:** Regular Auto Blade – APR, ANR Series

**Base:** PBT (UL flame: 94V-0), Black **Cover:** PC (UL flame: 94V-2), Transparent

**Push Button:** POM (White)

**Terminals:** Copper, Tin plated 0.250" Quick Connect Terminals

**Temperature Rating:**  $-20^{\circ}$  C ~  $+85^{\circ}$  C

## **Mechanical Dimensions: Inches [mm]**



## Warning:

-Operation beyond the specified maximum ratings or improper use may result in damage and possible electrical arcing and/or flame.



-Avoid contact of device with chemical solvent. Prolonged contact may damage the device performance.