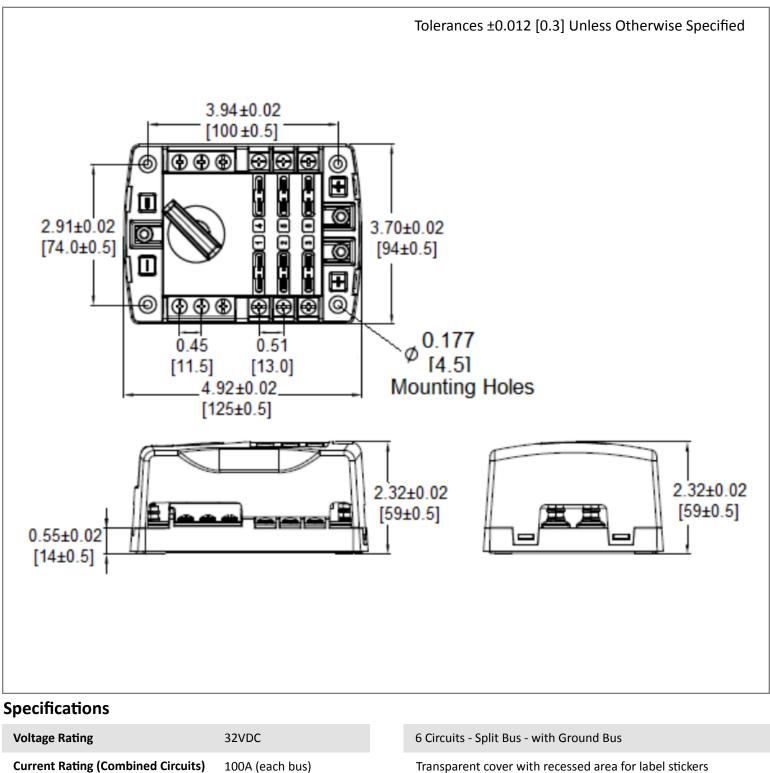

## **Mechanical Dimensions: Inches [mm]**

Transparent cover with recessed area for label stickers

**Terminal Torque** 

**Mount Torque** 

**Temperature Rating** 

0.9Nm MAX -20° C ~ +85° C

2.25Nm MAX

Accepts Regular (ATO/ATC Style) Blade Fuses/Circuit Breakers

**Current Rating (Max Input)** 

Load Side Connection

Line Side Connection

30A

M4 (#8) Screw Terminals

M5 (#10) Studs

BLR-406-G