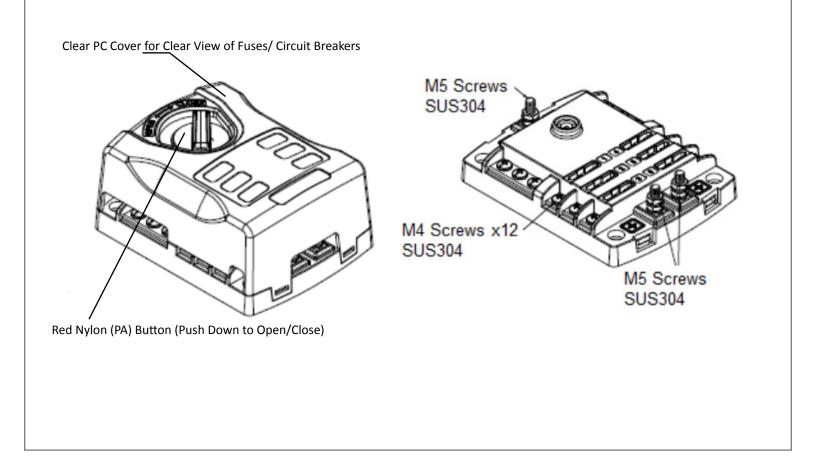

## **Isometric View**

**Current Rating (Max Input)** 

Load Side Connection

Line Side Connection

30A

M4 (#8) Screw Terminals

M5 (#10) Studs

BLR-406-G