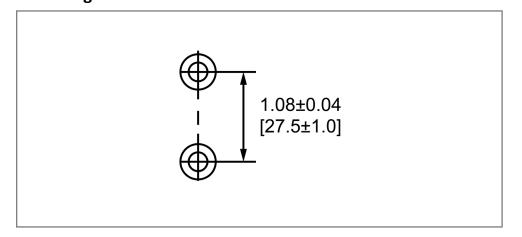

### Mechanical Dimensions: Inches [mm]



## **Mounting Holes**



### **Terminal Dimensions**



### **Electrical Specifications**

| • • • • • • • • • • • • • • • • • • • |                      |
|---------------------------------------|----------------------|
| Voltage Rating                        | 32VDC                |
| Current Rating<br>(Combined Circuits) | 100A                 |
| Current Rating<br>(Each Circuit)      | 30A                  |
| Temperature Rating                    | -20°C ~ 85°C         |
| Load Side Connection                  | #10-32 Threaded Stud |
| Line Side Connection                  | M4 Screw Terminals   |
|                                       |                      |

## **Material Specifications**

| 4 Circuits                                  |                                                 |  |
|------------