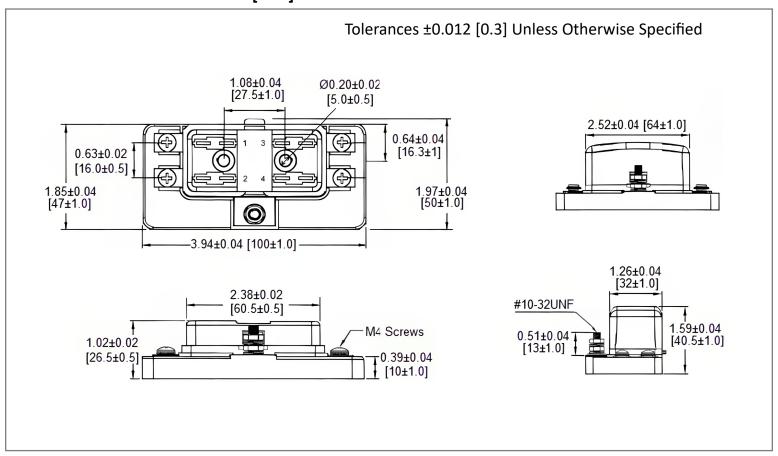

### Mechanical Dimensions: Inches [mm]

### **Electrical Specifications**

| • • • • • • • • • • • • • • • • • • • |                      |
|---------------------------------------|----------------------|
| Voltage Rating                        | 32VDC                |
| Current Rating<br>(Combined Circuits) | 100A                 |
| Current Rating<br>(Each Circuit)      | 30A                  |
| Temperature Rating                    | -20°C ~ 85°C         |
| Load Side Connection                  | #10-32 Threaded Stud |
| Line Side Connection                  | M4 Screw Terminals   |
|                                       |                      |

## **Material Specifications**

| 4 Circuits                                  |                                                 |  |
|---------------------------------------------|-------------------------------------------------|--|
| Accepts Regular (ATO/ATC Style) Blade Fuses |                                                 |  |
| Body Material<br>Cover Material             | Black PBT (UL94V-0)<br>Transparent PC (UL94V-2) |  |
| Button Material<br>Terminal Material        | White POM<br>Copper, Tin Plated                 |  |
| Stud Torque                                 | 20 in-lb [2.25Nm] max.                          |  |
| Terminal Torque                             | 8 in-lb [0.9Nm] max.                            |  |
| Mounting Torque                             | 20kgf max.                                      |  |
|                                             |                                                 |  |