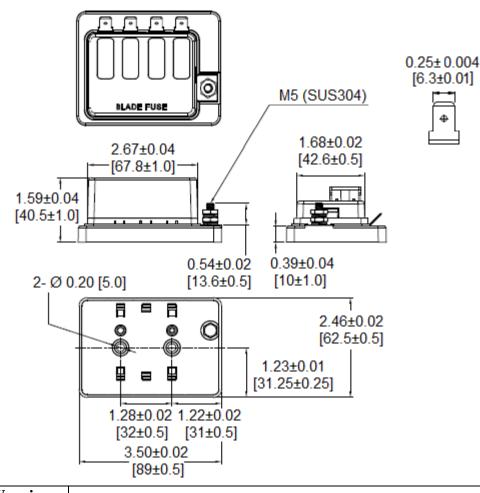

## Mechanical Dimensions: Inches [mm]

-Operation beyond the specified maximum ratings or improper use may result in damage and possible electrical arcing and/or flame.

-Avoid contact of device with chemical solvent. Prolonged contact may damage the device performance.