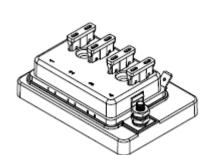

## Type BLR-604 Fuse Block 4 Pole – Regular Auto Blade

www.optifuse.com (619) 593-5050

## **Specifications:**

Fuse Type: Regular Auto Blade – APR, ANR Series
Max Current Rating: 30A per Circuit - 100A Max Input
Max Voltage: 32VDC
IP Rating: 40
Material:

Base: PBT
Terminals: Copper, tin plated
0.250" [6.3mm] Quick Connect Terminals
Cover: PC (Transparent)