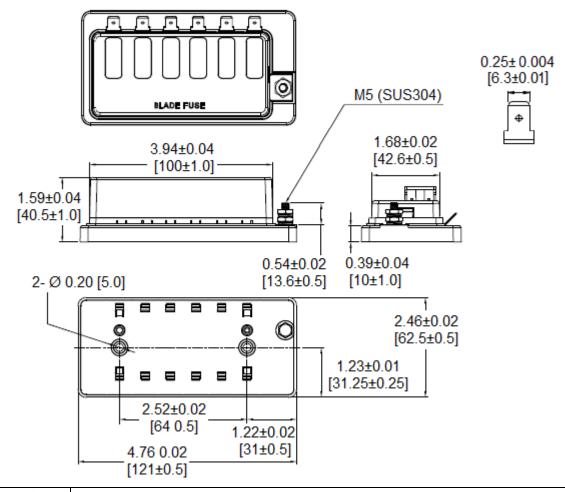

## Type BLR-606 Fuse Block 6 Pole – Regular Auto Blade

www.optifuse.com

(619) 593-5050

## **Specifications:**

Fuse Type: Regular Auto Blade – APR, ANR Series

Max Current Rating: 30A per Circuit - 100A Max Input

Max Voltage: 32VDC

IP Rating: 40 Material: Base: PBT

Terminals: Copper, tin plated

0.250" [6.3mm] Quick Connect Terminals

**Cover:** PC (Transparent)

Mounting: Two (2) 5 mm mounting holes for #10 screws

**Temperature Rating:**  $-20^{\circ}$  C  $\sim +85^{\circ}$  C **Mechanical Dimensions:** Inches [mm]