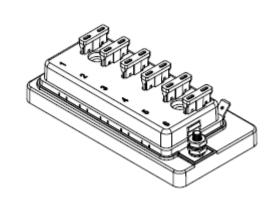

## Type BLR-606 Fuse Block 6 Pole – Regular Auto Blade

www.optifuse.com

(619) 593-5050

## **Specifications:**

Fuse Type: Regular Auto Blade – APR, ANR Series

Max Current Rating: 30A per Circuit - 100A Max Input

Max Voltage: 32VDC

IP Rating: 40 Material: Base: PBT

Terminals: Copper, tin plated

0.250" [6.3mm] Quick Connect Terminals

**Cover:** PC (Transparent)

Mounting: Two (2) 5 mm mounting holes for #10 screws

**Temperature Rating:**  $-20^{\circ}$  C  $\sim +85^{\circ}$  C **Mechanical Dimensions:** Inches [mm]