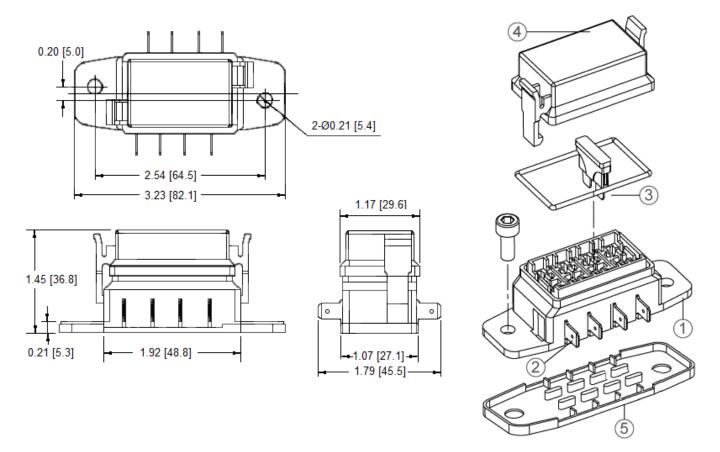

## **Material:**

**1. Base:** Nylon 66 + 15% Fiber

**2. Terminals:** Brass, 0.250" [6.3mm] Quick Connect Terminals

3. Sealer: NBR

4. Cover: Polycarbonate (Transparent)5. Mounting Seal: Nylon 66 + 15% Fiber

**Mounting:** Two (2) 5.4 mounting holes for #10 screws

## **Mechanical Dimensions: Inches [mm]**

-Operation beyond the specified maximum ratings or improper use may result in damage and possible electrical arcing and/or flame.

-Avoid contact of device with chemical solvent. Prolonged contact may damage the device performance.