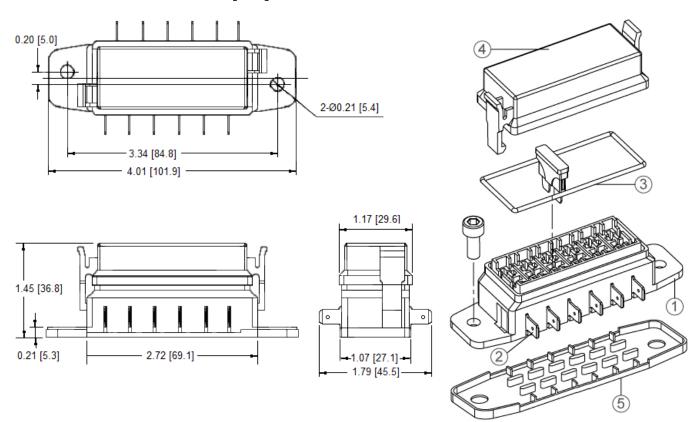

### **Material:**

**1. Base:** Nylon 66 + 15% Fiber

2. Terminals: Brass, 0.250" [6.3mm] Quick Connect Terminals

3. Sealer: NBR

4. Cover: Polycarbonate (Transparent)5. Mounting Seal: Nylon 66 + 15% Fiber

**Mounting:** Two (2) 5.4 mounting holes for #10 screws

## **Mechanical Dimensions: Inches [mm]**