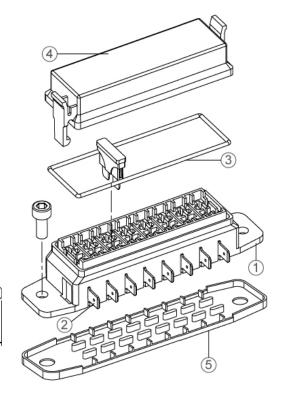

## Material:

- **1. Base:** Nylon 66 + 15% Fiber
- 2. Terminals: Brass, 0.250" [6.3mm] Quick Connect Terminals
- 3. Sealer: NBR
- 4. Cover: Polycarbonate (Transparent)
- 5. Mounting Seal: Nylon 66 + 15% Fiber