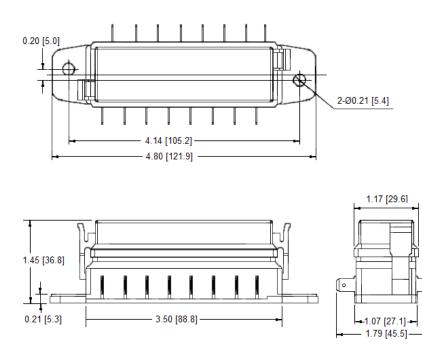

Mounting: Two (2) 5.4 mounting holes for #10 screws

## Mechanical Dimensions: Inches [mm]

•Operation beyond the specified maximum ratings or improper use may result in damage and possible electrical arcing and/or flame.

0

-Avoid contact of device with chemical solvent. Prolonged contact may damage the device performance.