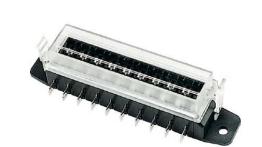

# Type BLR-710 Fuse Block 10 Pole – Regular Auto Blade

www.optifuse.com

(619) 593-5050

### **Specifications:**

Fuse Type: Regular Auto Blade – APR, ANR Series

Max Current Rating: 15A per Circuit - 90A Max Input

Max Voltage: 32VDC

#### **Material:**

**1. Base:** Nylon 66 + 15% Fiber

2. Terminals: Brass, 0.250" [6.3mm] Quick Connect Terminals

3. Sealer: NBR

4. Cover: Polycarbonate (Transparent)5. Mounting Seal: Nylon 66 + 15% Fiber

**Mounting:** Two (2) 5.4 mounting holes for #10 screws