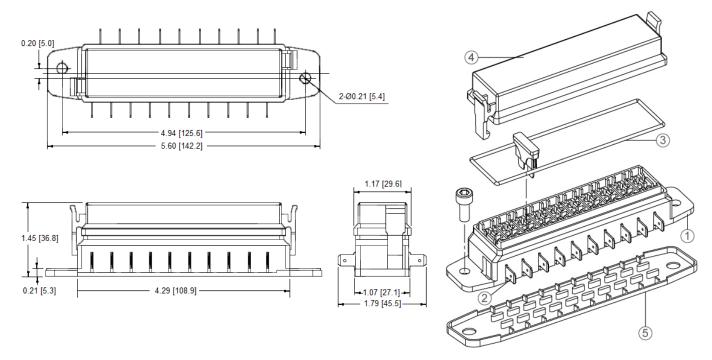

## **Mechanical Dimensions: Inches [mm]**

#### **Material:**

**1. Base:** Nylon 66 + 15% Fiber

2. Terminals: Brass, 0.250" [6.3mm] Quick Connect Terminals

3. Sealer: NBR

4. Cover: Polycarbonate (Transparent)5. Mounting Seal: Nylon 66 + 15% Fiber

**Mounting:** Two (2) 5.4 mounting holes for #10 screws