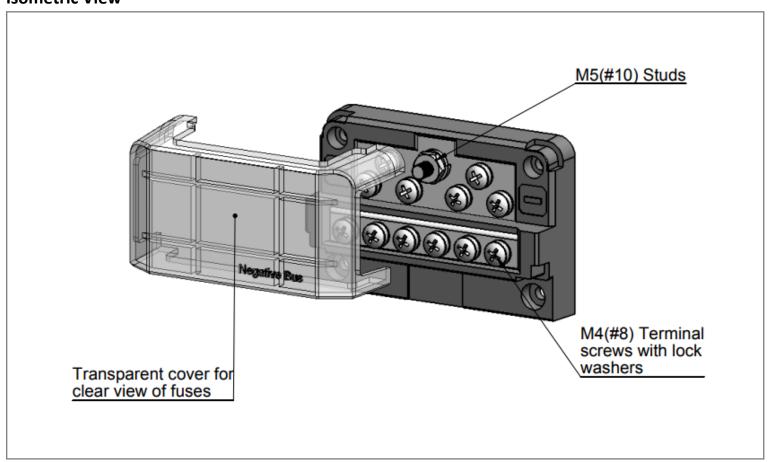

| 12 Circuits Ground Bus                                |
|-------------------------------------------------------|
| Transparent cover                                     |
| Modular Design - 2 items can becombined into 4 models |
|                                                       |

## **Isometric View**

| I | Rev | Date of issue | Revision Notes         | Designed | Approved |
|---|-----|---------------|------------------------|----------|----------|
|   | С   | 07-12-2024    | Updated Voltage Rating | RC       | OF       |