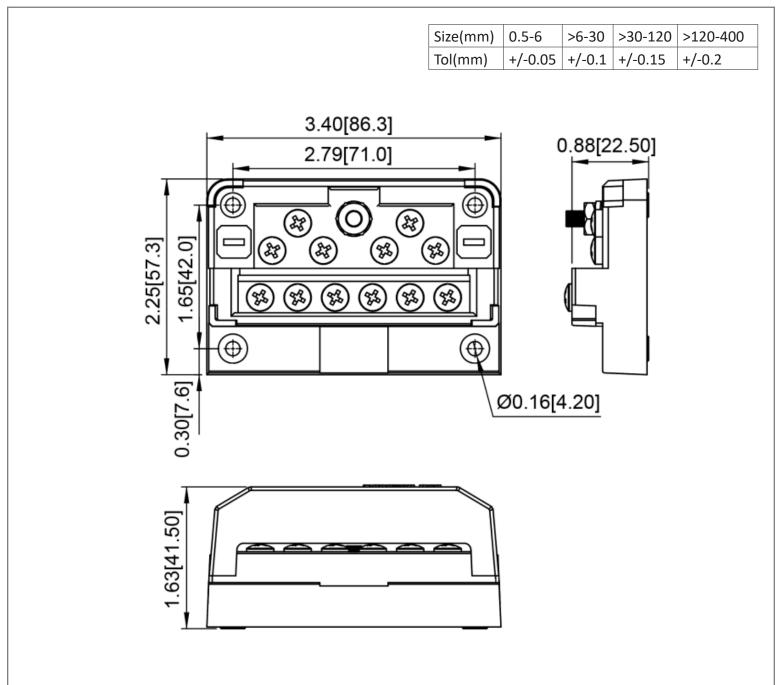

## **Mechanical Dimensions: Inches [mm]**

## **Specifications**

| Voltage Rating              | 80VDC                   |  |
|-----------------------------|-------------------------|--|
| Current Rating              | 100A                    |  |
| <b>Load Side Connection</b> | M4 (#8) Screw Terminals |  |
| Line Side Connection        | M5 (#10) Studs          |  |
| Temperature Rating          | -20°C ~ 120°C           |  |