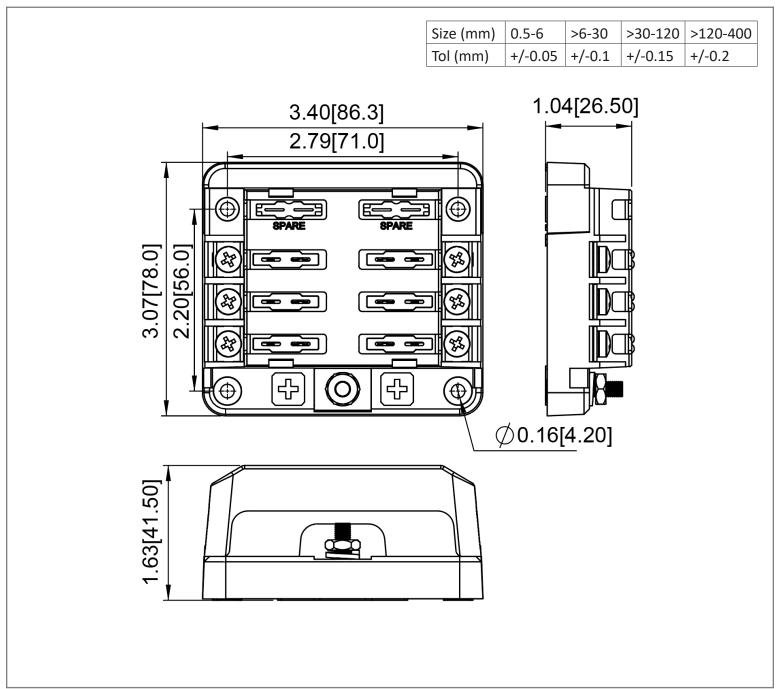

## **Mechanical Dimensions: Inches [mm]**



## **Specifications**

| Voltage Rating                            | 80VDC                   | 6 Circuits |
|-------------------------------------------|-------------------------|------------|
| <b>Current Rating (Combined Circuits)</b> | 100A                    | Transpare  |
| Current Rating (Max Input)                | 30A                     | 60pcs ass  |
| Load Side Connection                      | M4 (#8) Screw Terminals | Storage fo |
| Line Side Connection                      | M5 (#10) Studs          | Modular    |
| Temperature Rating                        | -20°C ~ -120°C          |            |
| Accepts Regular (ATO/ATC Style) Blade     | e Fuses                 |            |

| 6 Circuits                                              |
|---------------------------------