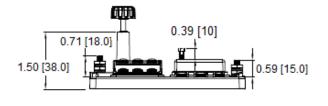

## **Specifications:**

Max Voltage: 32VDC Max Current Rating: 30A per Circuit - 100A Max Fuse Type: Regular, ATO / ATC, Auto Blade (APR / ANR series) (Fuses or Circuit Breakers) Mounting: 4 mounting holes, 4.5mm diameter Indicating LED – Red Temperature Rating: -20° C ~ +85° C