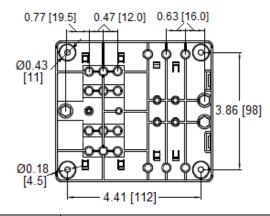

## **Specifications:**

Max Voltage: 32VDC Max Current Rating: 30A per Circuit - 100A Max Fuse Type: Regular, ATO / ATC, Auto Blade (APR / ANR series) (Fuses or Circuit Breakers) Mounting: 4 mounting holes, 4.5mm diameter Indicating LED – Red Temperature Rating: -20° C ~ +85° C