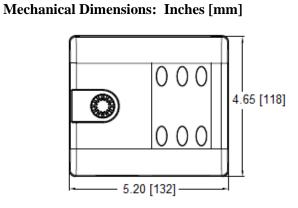

## **Specifications:**

Max Voltage: 32VDC Max Current Rating: 30A per Circuit - 100A Max Fuse Type: Regular, ATO / ATC, Auto Blade (APR / ANR series) (Fuses or Circuit Breakers) Mounting: 4 mounting holes, 4.5mm diameter Indicating LED – Red Temperature Rating: -20° C ~ +85° C