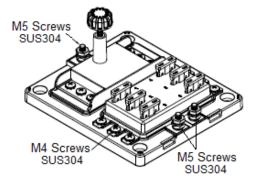

## **Specifications:**

Max Voltage: 32VDC Max Current Rating: 30A per Circuit - 100A Max Fuse Type: Regular, ATO / ATC, Auto Blade (APR / ANR series) (Fuses or Circuit Breakers) Mounting: 4 mounting holes, 4.5mm diameter Indicating LED – Red Temperature Rating: -20° C ~ +85° C

## Material:

Base: PBT, Black Cover: PC, Clear Terminals: Copper

-Operation beyond the specified maximum ratings or improper use may result in damage and possible electrical arcing and/or flame.

-Avoid contact of device with chemical solvent. Prolonged contact may damage the device performance.