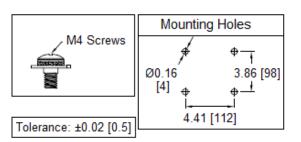

## **Specifications:**

Max Voltage: 32VDC Max Current Rating: 30A per Circuit - 100A Max Fuse Type: Regular, ATO / ATC, Auto Blade (APR / ANR series) (Fuses or Circuit Breakers) Mounting: 4 mounting holes, 4.5mm diameter Indicating LED – Red Temperature Rating: -20° C ~ +85° C