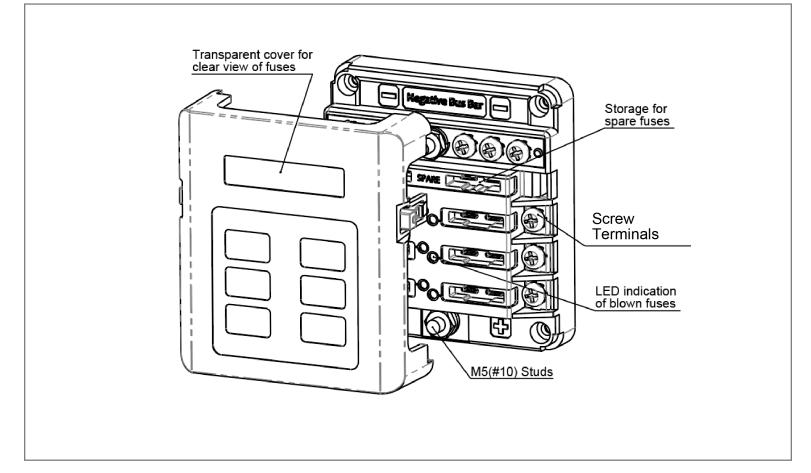

| 6 Circuits with Ground Bus                              |       |  |
|---------------------------------------------------------|-------|--|
| LED Indication of blown fuse                            |       |  |
| Transparent cover with recessed area for label stickers |       |  |
| 60pcs assorted label stickers set included              |       |  |
| Storage for 2 spare fuses                               |       |  |
| Insertion Force                                         | 3.0kg |  |
| Extraction Force                                        | 2.3kg |  |

## **Isometric View**