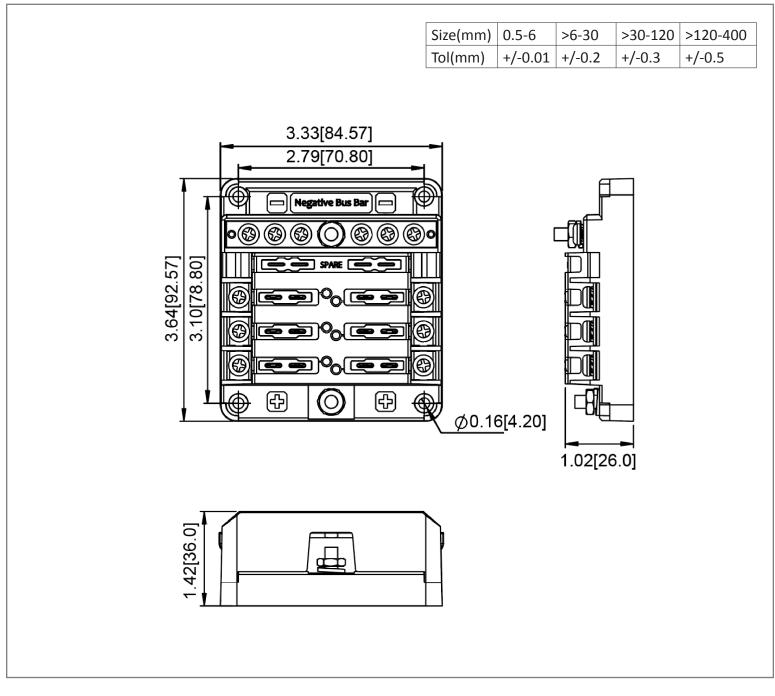

Regular (ATO/ATC Style) Blade Fuse Block

BLR-I-1206-G



# Mechanical Dimensions: Inches [mm]



## **Specifications**

| Voltage Rating                              | 32VDC                   |  |  |
|---------------------------------------------|-------------------------|--|--|
| Current Rating (Combined Circuits)          | 100A                    |  |  |
| Current Rating (Max Input)                  | 30A                     |  |  |
| Load Side Connection                        | M4 (#8) Screw Terminals |  |  |
| Line Side Connection                        | M5 (#10) Studs          |  |  |
| Accepts Regular (ATO/ATC Style) Blade Fuses |                         |  |  |

| 6 Circuits with Ground Bus                              |       |  |
|---------------------------------------------------------|-------|--|
| LED Indication of blown fuse                            |       |  |
|