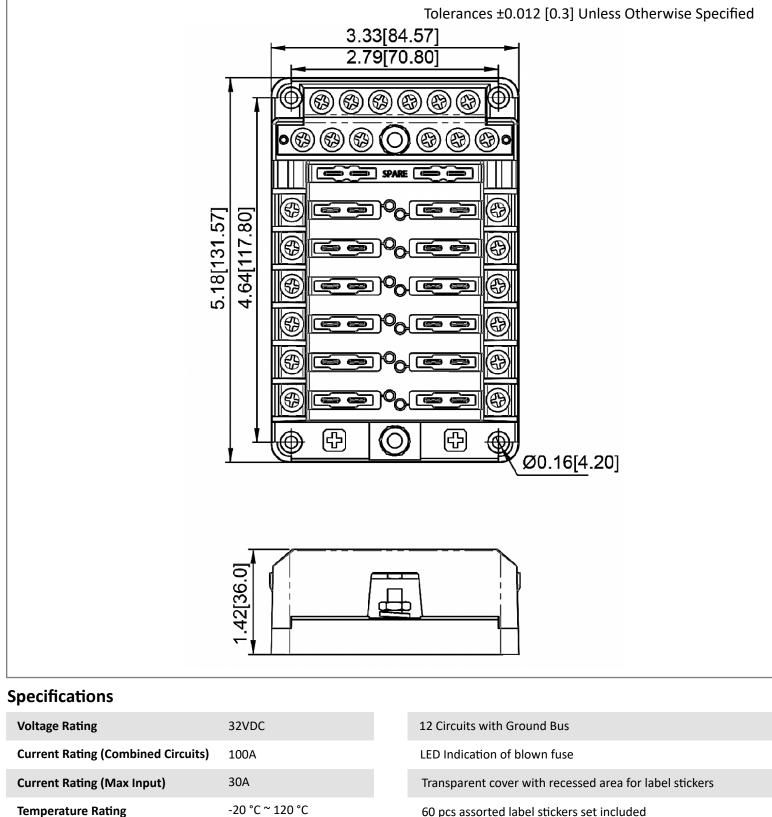

## **Mechanical Dimensions: Inches [mm]**

60 pcs assorted label stickers set included

Storage for 2 spare fuses

| Insertion Force  | 3.0kg   |
|------------------|---------|
| Extraction Force | 2.3kg   |
| Stud Torque      | 3.0 N.m |
| Screw Torque     | 2.7 N.m |

M4 (#8) Screw Terminals

M5 (#10) Studs

BLR-I-1212-G