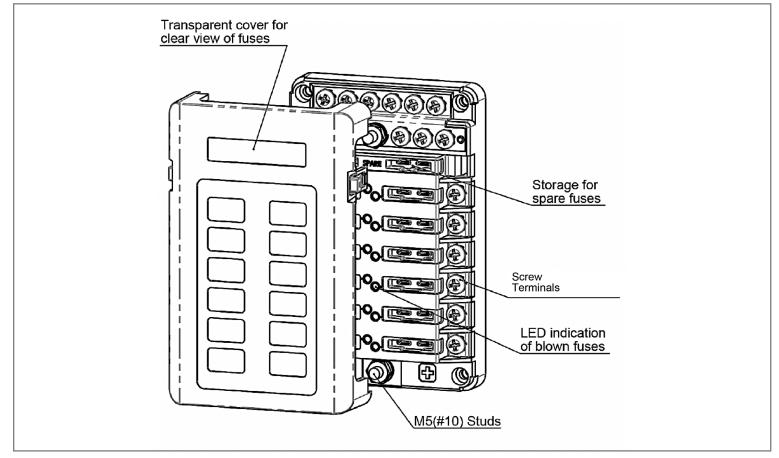

ar (ATO/ATC Style) Fuse Block ar

**Load Side Connection** 

Line Side Connection

Accepts Regular (ATO/ATC Style) Blade Fuses

BLR-I-1212-G

M4 (#8) Screw Terminals

M5 (#10) Studs

BLR-I-1212-G

## **Isometric View**