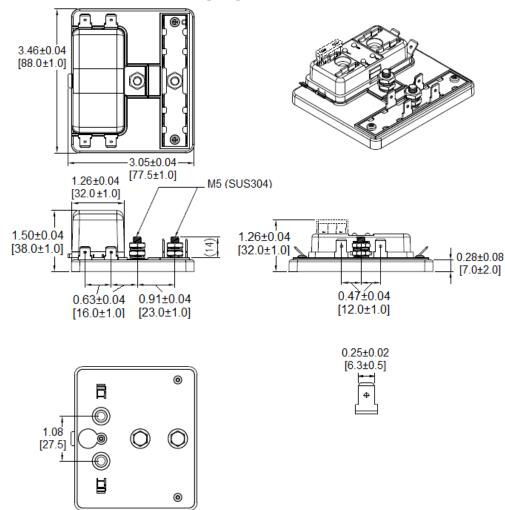

## Type BLR-I-304-G Fuse Block - Indicating 4 Pole – Regular Auto Blade With 4 Position Grounding Block

www.optifuse.com

(619) 593-5050

**Specifications:** 

Max Voltage: 32VDC

**Max Current Rating:** 30A per Circuit - 100A Max Input **Fuse Type:** Regular Auto Blade – APR, APN Series

Base: PBT

**Cover:** PC (Transparent) **Indicating LED** – Red

**Load-side Connection:** 0.250" Quick Connect Terminals - Copper, Tin plated

Line-side Connection: 2 each, M5 (SUS304) stud terminal with 2 hex nuts, flat washer, lock-washer

**Mounting:** 4 mounting holes for #10 screws (not provided)

**Temperature Rating:** -20° C ~ +85° C

## **Mechanical Dimensions: Inches [mm]**