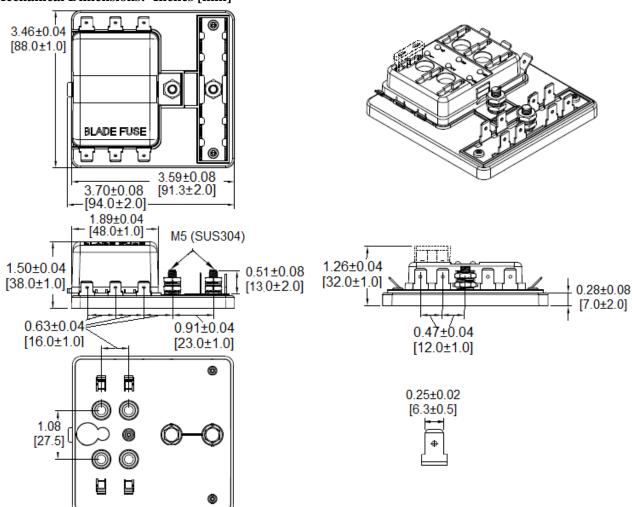

## Type BLR-I-306-G Fuse Block - Indicating 6 Pole - Regular Auto Blade With 8 Position Grounding Block

www.optifuse.com

(619) 593-5050

**Specifications:** 

Max Voltage: 32VDC

**Max Current Rating:** 30A per Circuit - 100A Max Input **Fuse Type:** Regular Auto Blade – APR, APN Series

Base: PBT

**Cover:** PC (Transparent) **Indicating LED** – Red

**Load-side Connection:** 0.250" Quick Connect Terminals - Copper, Tin plated

Line-side Connection: 2 each, M5 (SUS304) stud terminal with 2 hex nuts, flat washer, lock-washer

**Mounting:** 4 mounting holes for #10 screws (not provided)

**Temperature Rating:** -20° C ~ +85° C

## **Mechanical Dimensions: Inches [mm]**



## Warning:

-Operation beyond the specified maximum ratings or improper use may result in damage and possible electrical arcing and/or flame.



-Avoid contact of device with chemical solvent. Prolonged contact may damage the device performance.

Note: All specifications subject to change without notice.

Rev A 04/2018 - Page: 1/1 Code S02-01H