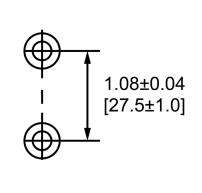

# **Mechanical Dimensions: Inches [mm]**



#### **Mounting Holes**



**Terminal Dimensions** 



### **Electrical Specifications**

| Voltage Rating                        | 32VDC                |
|---------------------------------------|----------------------|
| Current Rating<br>(Combined Circuits) | 100A                 |
| Current Rating<br>(Each Circuit)      | 30A                  |
| Temperature Rating                    | -20°C ~ 85°C         |
| Load Side Connection                  | #10-32 Threaded Stud |
| Line Side Connection                  | M4 Screw Terminals   |

## **Material Specifications**

4 Circuits

Accepts Regular (ATO/ATC Style) Blade Fuses

LED Indication of Blown Fuse

| Body Material     | Black PBT (UL94V-0)      |
|-------------------|--------------------------|
| Cover Material    | Transparent PC (UL94V-2) |
| Button Mate