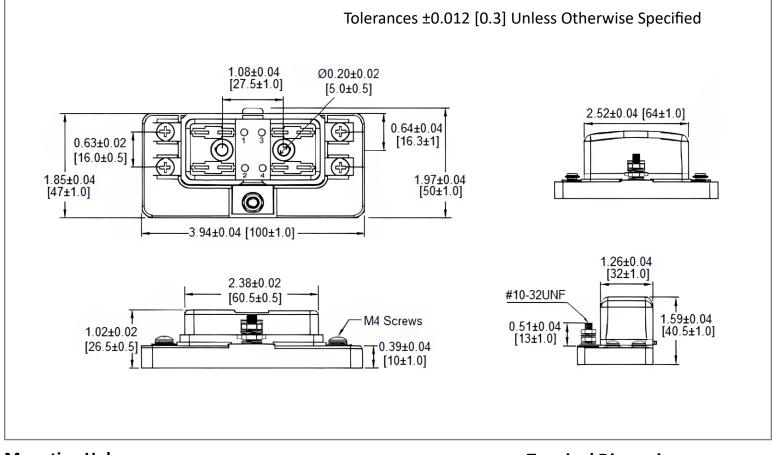

# **Mechanical Dimensions: Inches [mm]**

### **Electrical Specifications**

| Voltage Rating                        | 32VDC                |
|---------------------------------------|----------------------|
| Current Rating<br>(Combined Circuits) | 100A                 |
| Current Rating<br>(Each Circuit)      | 30A                  |
| Temperature Rating                    | -20°C ~ 85°C         |
| Load Side Connection                  | #10-32 Threaded Stud |
| Line Side Connection                  | M4 Screw Terminals   |

## **Material Specifications**

4 Circuits

Accepts Regular (ATO/ATC Style) Blade Fuses

LED Indication of Blown Fuse

| Body Material     | Black PBT (UL94V-0)      |
|-------------------|--------------------------|
| Cover Material    | Transparent PC (UL94V-2) |
| Button Material   | White POM                |
| Terminal Material | Copper, Tin Plated       |
| Stud Torque       | 20 in-lb [2.25Nm] max.   |
| Terminal Material | 8 in-lb [0.9Nm] max.     |
| Mounting Torque   | 20kgf max.               |