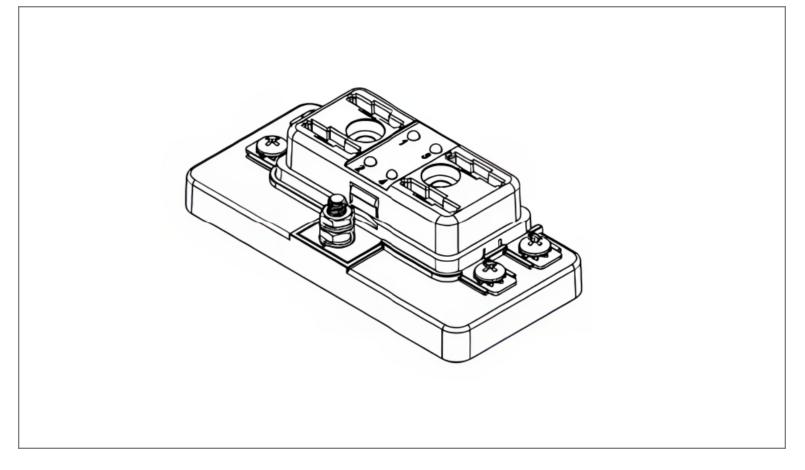

| Current Rating<br>(Each Circuit)      | 30A                  |
| Temperature Rating                    | -20°C ~ 85°C         |
| Load Side Connection                  | #10-32 Threaded Stud |
| Line Side Connection                  | M4 Screw Terminals   |

## **Material Specifications**

4 Circuits

Accepts Regular (ATO/ATC Style) Blade Fuses

LED Indication of Blown Fuse

| Body Material     | Black PBT (UL94V-0)      |
|-------------------|--------------------------|
| Cover Material    | Transparent PC (UL94V-2) |
| Button Material   | White POM                |
| Terminal Material | Copper, Tin Plated       |
| Stud Torque       | 20 in-lb [2.25Nm] max.   |
| Terminal Material | 8 in-lb [0.9Nm] max.     |
| Mounting Torque   | 20kgf max.               |



#### **Isometric View**



BLR-I-504

#### Rev Date of issue Revision Notes

# **Designed Approved**

| l | С | 09-16-2024 | Initial Drawing | RC | OF |
|---|---|------------|-----------------|----|----|
|---|---|------------|-----------------|----|----|