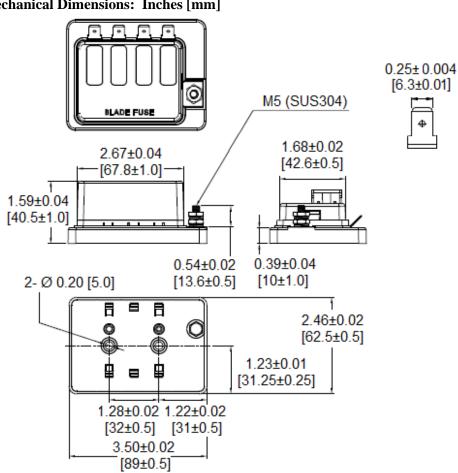

## **Mechanical Dimensions: Inches [mm]**

-Operation beyond the specified maximum ratings or improper use may result in damage and possible electrical arcing and/or flame.

-Avoid contact of device with chemical solvent. Prolonged contact may damage the device performance.