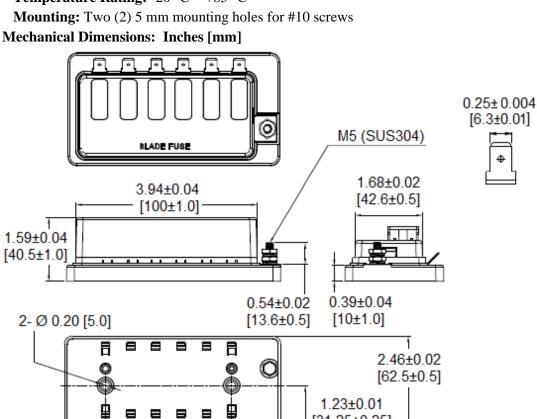

## **Specifications:**

Fuse Type: Regular Auto Blade – APR, ANR Series Max Current Rating: 30A per Circuit - 100A Max Input

Max Voltage: 32VDC

IP Rating: 40 **Material:** Base: PBT

**Terminals:** Copper, tin plated

0.250" [6.3mm] Quick Connect Terminals

**Cover:** PC (Transparent) **Indicating LED** – Red

**Temperature Rating:**  $-20^{\circ}$  C  $\sim +85^{\circ}$  C

1.22±0.02 [31±0.5]

-Operation beyond the specified maximum ratings or improper use may result in damage and possible electrical arcing and/or flame.

-Avoid contact of device with chemical solvent. Prolonged contact may damage the device performance.

[31.25±0.25]

Note: All specifications subject to change without notice.

2.52±0.02 [64 0.5]

4.76 0.02 [121±0.5]