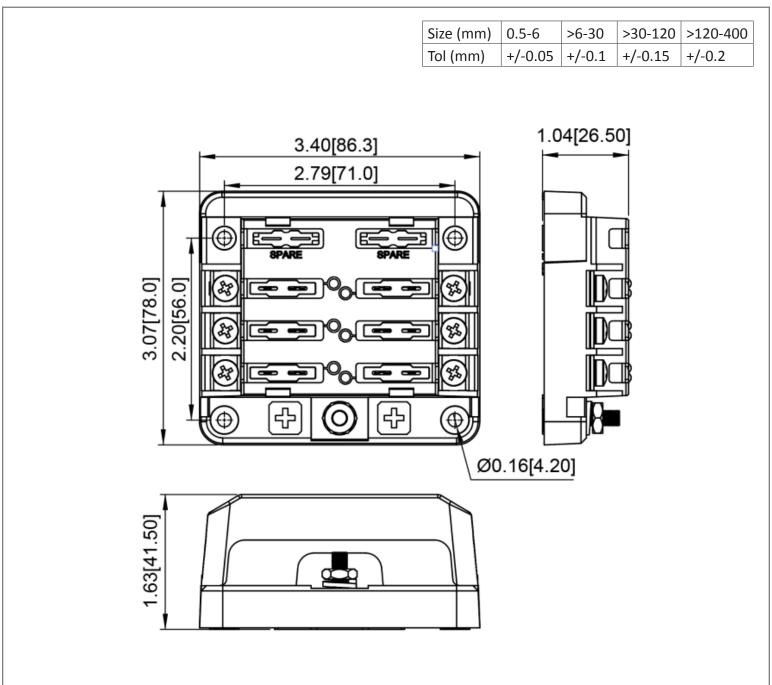

## **Mechanical Dimensions: Inches [mm]**

## **Specifications**

| Voltage Rating                              | 32VDC                              |  |  |  |
|---------------------------------------------|------------------------------------|--|--|--|
| <b>Current Rating (Combined Circuits)</b>   | 100A                               |  |  |  |
| Current Rating (Max Input)                  | 30A                                |  |  |  |
| Load Side Connection                        | Connection M4 (#8) Screw Terminals |  |  |  |
| Line Side Connection                        | M5 (#10) Studs                     |  |  |  |
| Accepts Regular (ATO/ATC Style) Blade Fuses |                                    |  |  |  |
|                                             |                                    |  |  |  |

| 6 Circuits                                              |  |  |
|---------------------------------------------------------|--|--|
| LED Indication of blown fuse                            |  |  |
| Transparent cover with recessed area for label stickers |  |  |
| 60pcs assorted label stickers set included              |  |  |
| Storage for 2 spare fuses                               |  |  |
| Modular Design - 2 items can becombined into 4 models   |  |  |
|                                                         |  |  |