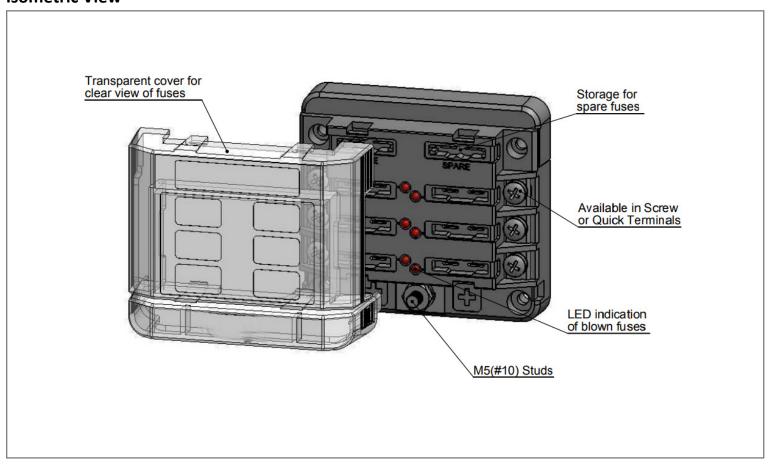

## **Isometric View**

**Designed Approved** 

|  | Α | 08-16-2023 | Added Isometric View; Standardized Format | RC | OF | l |
|--|---|------------|-------------------------------------------|----|----|---|
|--|---|------------|-------------------------------------------|----|----|---|

| 6 Circuits                                              |  |  |
|---------------------------------------------------------|--|--|
| LED Indication of blown fuse                            |  |  |
| Transparent cover with recessed area for label stickers |  |  |
| 60pcs assorted label stickers set included              |  |  |
| Storage for 2 spare fuses                               |  |  |
| Modular Design - 2 items can becombined into 4 models   |  |  |
|                                                         |  |  |