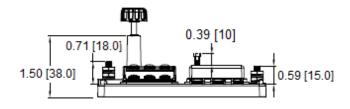

## Type BLR-I-906-G Fuse Block - Indicating 6 Pole - Regular, ATC/ATO Auto Blade With 6-Position Grounding Block



**Base:** PBT, Black **Cover:** PC, Clear

**Terminals:** Copper

www.optifuse.com

**Material:** 

(619) 593-5050

## **Specifications:**

Max Voltage: 32VDC

Max Current Rating: 30A per Circuit - 100A Max

Fuse Type: Regular, ATO / ATC, Auto Blade (APR / ANR series)

(Fuses or Circuit Breakers)

**Mounting:** 4 mounting holes, 4.5mm diameter

**Indicating LED** – Red

**Temperature Rating:**  $-20^{\circ}$  C ~  $+85^{\circ}$  C

## **Mechanical Dimensions: Inches [mm]**













## Warning:

-Operation beyond the specified maximum ratings or improper use may result in damage and possible electrical arcing and/or flame.



-Avoid contact of device with chemical solvent. Prolonged contact may damage the device performance.