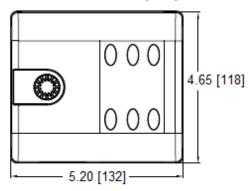

## Type BLR-I-906-G Fuse Block - Indicating 6 Pole - Regular, ATC/ATO Auto Blade With 6-Position Grounding Block



**Base:** PBT, Black **Cover:** PC, Clear

**Terminals:** Copper

www.optifuse.com

**Material:** 

(619) 593-5050

## **Specifications:**

Max Voltage: 32VDC

Max Current Rating: 30A per Circuit - 100A Max

Fuse Type: Regular, ATO / ATC, Auto Blade (APR / ANR series)

(Fuses or Circuit Breakers)

**Mounting:** 4 mounting holes, 4.5mm diameter

**Indicating LED** – Red

**Temperature Rating:**  $-20^{\circ}$  C ~  $+85^{\circ}$  C

## **Mechanical Dimensions: Inches [mm]**













## Warning:

-Operation beyond the specified maximum ratings or improper use may result in damage and possible electrical arcing and/or flame.



-Avoid contact of device with chemical solvent. Prolonged contact may damage the device performance.