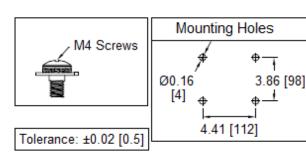

## **Specifications:**

Max Voltage: 32VDC

Max Current Rating: 30A per Circuit - 100A Max

Fuse Type: Regular, ATO / ATC, Auto Blade (APR / ANR series)

(Fuses or Circuit Breakers)

**Mounting:** 4 mounting holes, 4.5mm diameter

## **Mechanical Dimensions: Inches [mm]**