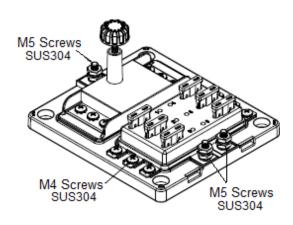

## **Specifications:**

Max Voltage: 32VDC

Max Current Rating: 30A per Circuit - 100A Max

Fuse Type: Regular, ATO / ATC, Auto Blade (APR / ANR series)

(Fuses or Circuit Breakers)

**Mounting:** 4 mounting holes, 4.5mm diameter