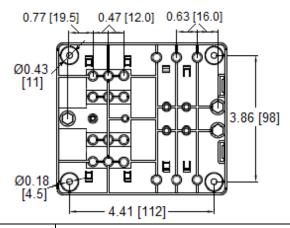

## Type BLR-I-906-G Fuse Block - Indicating 6 Pole - Regular, ATC/ATO Auto Blade With 6-Position Grounding Block



**Base:** PBT, Black **Cover:** PC, Clear

**Terminals:** Copper

www.optifuse.com

**Material:** 

(619) 593-5050

## **Specifications:**

Max Voltage: 32VDC

Max Current Rating: 30A per Circuit - 100A Max

Fuse Type: Regular, ATO / ATC, Auto Blade (APR / ANR series)

(Fuses or Circuit Breakers)

**Mounting:** 4 mounting holes, 4.5mm diameter

**Indicating LED** – Red

**Temperature Rating:**  $-20^{\circ}$  C ~  $+85^{\circ}$  C

## **Mechanical Dimensions: Inches [mm]**













## Warning:

-Operation beyond the specified maximum ratings or improper use may result in damage and possible electrical arcing and/or flame.



-Avoid contact of device with chemical solvent. Prolonged contact may damage the device performance.