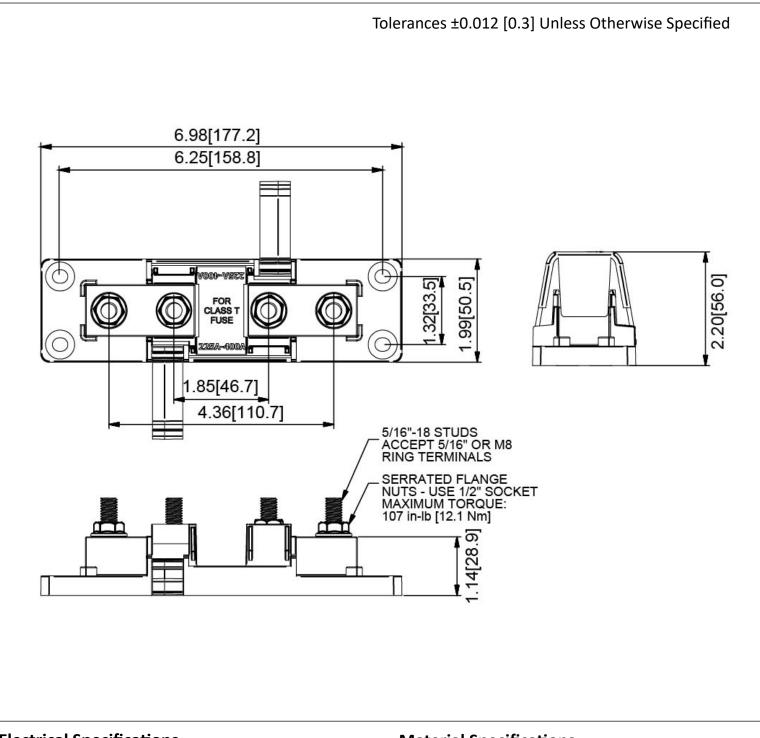

## Mechanical Dimensions: Inches [mm]

## **Electrical Specifications**

Voltage Rating

Maximum Amperage 400A

Insulating cover meets ABYC requirements

160VDC

For use with F3T Series (225A~400A)

## **Material Specifications**

| Terminal Size      | 5/16-18 (Accepts M8 ring terminals)         |  |  |
|--------------------|---------------------------------------------|--|--|
| Terminal Material  | Tin-Plated Copper                           |  |  |
| Max Torque         | 107 in-lbs (12.9 N-m)                       |  |  |
| Mounting Torque    | 72 in-lb (8.1 N-m)                          |  |  |
| Mounting Bolt Size | 1/4" or M6 Hardware                         |  |  |
| Ignition Protected | SAE J1171 when F3T series fuse is installed |  |  |